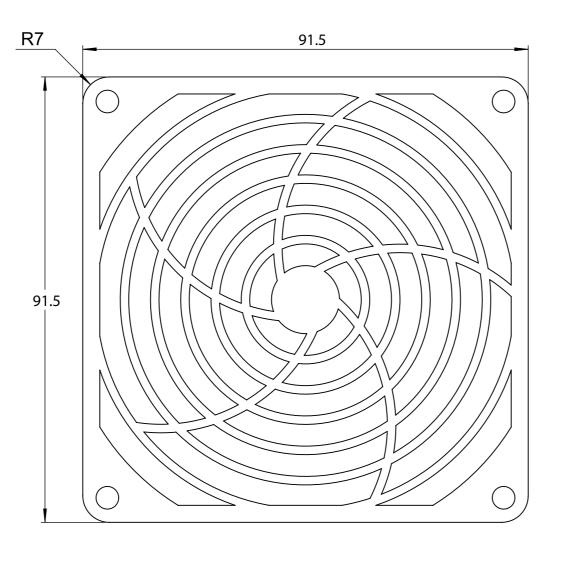

THIS DRAWING IS THE PROPERTY OF GARDTEC INC AND IS NOT TO BE PRODUCED FOR OR COMMUNICATED TO ANY THIRD PARTY WITHOUT SPECIFIC WRITTEN APPROVAL OF AN OFFICER OF GARDTEC INC.

| ITEM NO. | DESCRIPTION            | MATERIAL |
|----------|------------------------|----------|
| 1        | 92MM PLASTIC FAN GUARD | UL94-VO  |

|        | NAME    | SIGNATURE | DATE |            |                      |                        |                        |          |              |  |
|--------|---------|-----------|------|------------|----------------------|------------------------|------------------------|----------|--------------|--|
| DRAWN  | HI-TECH |           |      |            |                      |                        | GARDTEC INC.           |          |              |  |
| CHK'D  |         |           |      |            |                      |                        |                        |          |              |  |
| APPV'D |         |           |      |            |                      |                        |                        |          |              |  |
| MFG    |         |           |      | THICKNESS: |                      | 92MM PLASTIC FAN GUARD |                        |          |              |  |
| Q.A    |         |           |      | 4.500      |                      |                        | 72MMT LASTIC LAN GUARD |          |              |  |
|        |         |           |      | MATERIAL   | MATERIAL:<br>UL94-VO |                        | ]                      |          |              |  |
|        |         |           |      | 1          |                      |                        | ASSEMBLY NO.           | CC00 D20 | A3           |  |
|        |         |           |      | WEIGHT: 0  | .03kg                | SCALE:1:1              | ]                      | SC92-P30 | SHEET 1 OF 1 |  |