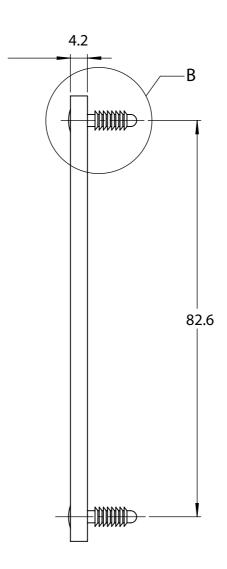

| <b></b> | 15.2                | <del></del> |       |
|---------|---------------------|-------------|-------|
|         | 11                  | -           |       |
|         |                     | Ø 3.2       | Ø 5.2 |
|         | DETAIL B<br>SCALE 3 | : 1         |       |