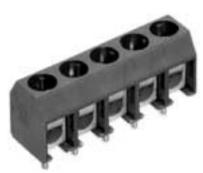

### TYPE 950-FB

5 mm spacing - 2 to 32 poles

**Distributor Stock Check** 

950-FB

One possible variation of assembly

RoHS WEEE Pb free compliant

#### Description

- Socket
- Plug-In Direction Parallel to PCB and Wire Entrance Perpendicular to PCB when plugged with 950-SV (-DS)
- Plug-In Direction and Wire Entrance Parallel to PCB when plugged with 951-SV (-DS)
- The socket has to be mounted on the edge of the PCB when plugged with 950-SV (-DS)