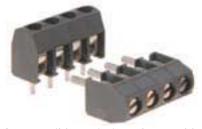

#### Description

- Socket
- Plug-In Direction Parallel to PCB and Wire Entrance Perpendicular to PCB when plugged with 950-SV (-DS)
- Plug-In Direction and Wire Entrance Parallel to PCB when plugged with 951-SV (-DS)
- The socket has to be mounted on the edge of the PCB when plugged with 950-SV (-DS)