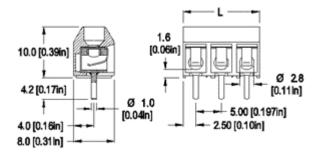

Dimensions: mm (in.)

Length of Connector (L) L = No. of Poles x Center to Center Spacing

When locating connector, allow 0.5 mm clearance around it for process-induced variations.

## Technical Data

|                     | acing: 5 mm (0.197 in.)  Diameter in PC Board:               | Version: 2 to 8 poles Molding: Polyamide, self extinguishing UL 94, V-0, color grey Temperature limits: Short Time: 140°C (284°F) Continuous: RTI 105°C (221°F) Low Limit: -40°C (-40°F) Comparative Tracking Index: CTI > 600 Oxygen Index Rating: 32%  Version: 9 to 32 poles Molding: Polyamide (glass fiber reinforced), self extinguishing UL 94, V-0, color grey Temperature limits: Short Time: 200°C (392°F) Continuous: RTI 105°C (221°F) Low Limit: -40°C (-40°F) |  |  |
|---------------------|--------------------------------------------------------------|-----------------------------------------------------------------------------------------------------------------------------------------------------------------------------------------------------------------------------------------------------------------------------------------------------------------------------------------------------------------------------------------------------------------------------------------------------------------------------|--|--|
|                     |                                                              | Comparative Tracking Index: CTI > 175 Oxygen Index Rating: 33%                                                                                                                                                                                                                                                                                                                                                                                                              |  |  |
|                     |                                                              | Terminal Body: Tin plated copper alloy Solder Pin: Ø 1.0 mm (0.04 in.), Tin plated copper alloy Spring Clip: Stainless steel strip                                                                                                                                                                                                                                                                                                                                          |  |  |
| Item<br>Options     | 950-FB  CN: Consecutive Numbering G05: Gold Plating (5 micro |                                                                                                                                                                                                                                                                                                                                                                                                                                                                             |  |  |
|                     | G30: Gold Plating (30 micro                                  |                                                                                                                                                                                                                                                                                                                                                                                                                                                                             |  |  |
|                     |                                                              | S30: Silver Plating (30 micro inches)                                                                                                                                                                                                                                                                                                                                                                                                                                       |  |  |
|                     |                                                              | XXMM: Longer solder Pins up to 75 mm (3 in.)  Protruding length of pins, in millimeters:                                                                                                                                                                                                                                                                                                                                                                                    |  |  |
| Note: Plated compor |                                                              | minimeters. •                                                                                                                                                                                                                                                                                                                                                                                                                                                               |  |  |
| Accessories         | ient. terminai bouy                                          |                                                                                                                                                                                                                                                                                                                                                                                                                                                                             |  |  |
| Accessories         |                                                              |                                                                                                                                                                                                                                                                                                                                                                                                                                                                             |  |  |
| 950-FB/             |                                                              | POLES: 02 to 32                                                                                                                                                                                                                                                                                                                                                                                                                                                             |  |  |