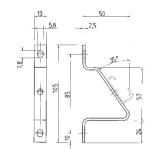

## Angled support bracket

| Туре                                                                                                                                                                          | Part No. Std. Pack           | Туре   | Part No. Std. Pack | Туре   | Part No. Std. Pack |
|-------------------------------------------------------------------------------------------------------------------------------------------------------------------------------|------------------------------|--------|--------------------|--------|--------------------|
|                                                                                                                                                                               |                              |        |                    |        |                    |
| 9018 D                                                                                                                                                                        | Z5.516.2511.0 50             | 9018 H | Z5.516.2711.0 50   | 9018 N | Z5.516.2811.0 50   |
|                                                                                                                                                                               |                              |        |                    |        |                    |
|                                                                                                                                                                               |                              |        |                    |        |                    |
|                                                                                                                                                                               |                              |        |                    |        |                    |
|                                                                                                                                                                               |                              |        |                    |        |                    |
|                                                                                                                                                                               |                              |        |                    |        |                    |
|                                                                                                                                                                               |                              |        |                    |        |                    |
|                                                                                                                                                                               |                              |        |                    |        |                    |
|                                                                                                                                                                               |                              |        |                    |        |                    |
|                                                                                                                                                                               |                              |        |                    |        |                    |
|                                                                                                                                                                               |                              |        |                    |        |                    |
|                                                                                                                                                                               |                              |        |                    |        |                    |
|                                                                                                                                                                               |                              |        |                    |        |                    |
|                                                                                                                                                                               |                              |        |                    |        |                    |
|                                                                                                                                                                               |                              |        |                    |        |                    |
|                                                                                                                                                                               |                              |        |                    |        |                    |
| Included with these angled support brackets are<br>oval head screws for panel mounting<br>AM 5 x 8 DIN 85, nuts BM 5 DIN 439 and<br>screws 5.3 DIN 433 for DIN rail mounting. |                              |        |                    |        |                    |
|                                                                                                                                                                               |                              |        |                    |        |                    |
|                                                                                                                                                                               |                              |        |                    |        |                    |
| screws 5.3 DII                                                                                                                                                                | N 433 for DIN rail mounting. |        |                    |        |                    |
| Material:                                                                                                                                                                     |                              |        |                    |        |                    |
| Brackets: flat steel, galvanically zinc-plated                                                                                                                                |                              |        |                    |        |                    |
| Screws, nuts and washers                                                                                                                                                      |                              |        |                    |        |                    |
| Steel, galvanically zinc-plated and dichromated                                                                                                                               |                              |        |                    |        |                    |
|                                                                                                                                                                               |                              |        |                    |        |                    |
|                                                                                                                                                                               |                              |        |                    |        |                    |
|                                                                                                                                                                               |                              |        |                    |        |                    |
|                                                                                                                                                                               |                              |        |                    |        |                    |
|                                                                                                                                                                               |                              |        |                    |        |                    |
|                                                                                                                                                                               |                              |        |                    |        |                    |
|                                                                                                                                                                               |                              |        |                    |        |                    |
|                                                                                                                                                                               |                              |        |                    |        |                    |
|                                                                                                                                                                               |                              |        |                    |        |                    |
|                                                                                                                                                                               |                              |        |                    |        |                    |