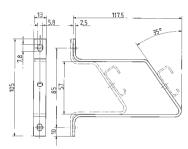

## Angled support bracket

| Туре                                                                                                                                                                          | Part No. Std. Pack           | Туре   | Part No. Std. Pack | Туре   | Part No. Std. Pack |
|-------------------------------------------------------------------------------------------------------------------------------------------------------------------------------|------------------------------|--------|--------------------|--------|--------------------|
|                                                                                                                                                                               |                              |        |                    |        |                    |
| 9018 D                                                                                                                                                                        | Z5.516.2511.0 50             | 9018 H | Z5.516.2711.0 50   | 9018 N | Z5.516.2811.0 50   |
|                                                                                                                                                                               |                              |        |                    |        |                    |
|                                                                                                                                                                               |                              |        |                    |        |                    |
|                                                                                                                                                                               |                              |        |                    |        |                    |
|                                                                                                                                                                               |                              |        |                    |        |                    |
|                                                                                                                                                                               |                              |        |                    |        |                    |
|                                                                                                                                                                               |                              |        |                    |        |                    |
|                                                                                                                                                                               |                              |        |                    |        |                    |
|                                                                                                                                                                               |                              |        |                    |        |                    |
|                                                                                                                                                                               |                              |        |                    |        |                    |
|                                                                                                                                                                               |                              |        |                    |        |                    |
|                                                                                                                                                                               |                              |        |                    |        |                    |
|                                                                                                                                                                               |                              |        |                    |        |                    |
|                                                                                                                                                                               |                              |        |                    |        |                    |
|                                                                                                                                                                               |                              |        |                    |        |                    |
|                                                                                                                                                                               |                              |        |                    |        |                    |
| Included with these angled support brackets are<br>oval head screws for panel mounting<br>AM 5 x 8 DIN 85, nuts BM 5 DIN 439 and<br>screws 5.3 DIN 433 for DIN rail mounting. |                              |        |                    |        |                    |
|                                                                                                                                                                               |                              |        |                    |        |                    |
|                                                                                                                                                                               |                              |        |                    |        |                    |
| screws 5.3 DII                                                                                                                                                                | N 433 for DIN rail mounting. |        |                    |        |                    |
| Material:                                                                                                                                                                     |                              |        |                    |        |                    |
| Brackets: flat steel, galvanically zinc-plated                                                                                                                                |                              |        |                    |        |                    |
| Screws, nuts and washers                                                                                                                                                      |                              |        |                    |        |                    |
| Steel, galvanically zinc-plated and dichromated                                                                                                                               |                              |        |                    |        |                    |
|                                                                                                                                                                               |                              |        |                    |        |                    |
|                                                                                                                                                                               |                              |        |                    |        |                    |
|                                                                                                                                                                               |                              |        |                    |        |                    |
|                                                                                                                                                                               |                              |        |                    |        |                    |
|                                                                                                                                                                               |                              |        |                    |        |                    |
|                                                                                                                                                                               |                              |        |                    |        |                    |
|                                                                                                                                                                               |                              |        |                    |        |                    |
|                                                                                                                                                                               |                              |        |                    |        |                    |
|                                                                                                                                                                               |                              |        |                    |        |                    |
|                                                                                                                                                                               |                              |        |                    |        |                    |