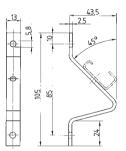

## Angled support bracket

| Туре                                                                                                                                                                          | Part No. Std. Pack           | Туре   | Part No. Std. Pack | Туре   | Part No. Std. Pack |
|-------------------------------------------------------------------------------------------------------------------------------------------------------------------------------|------------------------------|--------|--------------------|--------|--------------------|
|                                                                                                                                                                               |                              |        |                    |        |                    |
| 9018 D                                                                                                                                                                        | Z5.516.2511.0 50             | 9018 H | Z5.516.2711.0 50   | 9018 N | Z5.516.2811.0 50   |
|                                                                                                                                                                               |                              |        |                    |        |                    |
|                                                                                                                                                                               |                              |        |                    |        |                    |
|                                                                                                                                                                               |                              |        |                    |        |                    |
|                                                                                                                                                                               |                              |        |                    |        |                    |
|                                                                                                                                                                               |                              |        |                    |        |                    |
|                                                                                                                                                                               |                              |        |                    |        |                    |
|                                                                                                                                                                               |                              |        |                    |        |                    |
|                                                                                                                                                                               |                              |        |                    |        |                    |
|                                                                                                                                                                               |                              |        |                    |        |                    |
|                                                                                                                                                                               |                              |        |                    |        |                    |
|                                                                                                                                                                               |                              |        |                    |        |                    |
|                                                                                                                                                                               |                              |        |                    |        |                    |
|                                                                                                                                                                               |                              |        |                    |        |                    |
|                                                                                                                                                                               |                              |        |                    |        |                    |
|                                                                                                                                                                               |                              |        |                    |        |                    |
| Included with these angled support brackets are<br>oval head screws for panel mounting<br>AM 5 x 8 DIN 85, nuts BM 5 DIN 439 and<br>screws 5.3 DIN 433 for DIN rail mounting. |                              |        |                    |        |                    |
|                                                                                                                                                                               |                              |        |                    |        |                    |
|                                                                                                                                                                               |                              |        |                    |        |                    |
| screws 5.3 DII                                                                                                                                                                | N 433 for DIN rail mounting. |        |                    |        |                    |
| Material:                                                                                                                                                                     |                              |        |                    |        |                    |
| Brackets: flat steel, galvanically zinc-plated                                                                                                                                |                              |        |                    |        |                    |
| Screws, nuts and washers                                                                                                                                                      |                              |        |                    |        |                    |
| Steel, galvanically zinc-plated and dichromated                                                                                                                               |                              |        |                    |        |                    |
|                                                                                                                                                                               |                              |        |                    |        |                    |
|                                                                                                                                                                               |                              |        |                    |        |                    |
|                                                                                                                                                                               |                              |        |                    |        |                    |
|                                                                                                                                                                               |                              |        |                    |        |                    |
|                                                                                                                                                                               |                              |        |                    |        |                    |
|                                                                                                                                                                               |                              |        |                    |        |                    |
|                                                                                                                                                                               |                              |        |                    |        |                    |
|                                                                                                                                                                               |                              |        |                    |        |                    |
|                                                                                                                                                                               |                              |        |                    |        |                    |
|                                                                                                                                                                               |                              |        |                    |        |                    |