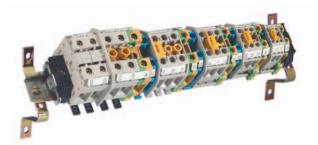

## Angled support bracket

| Туре                                                                                                                                                                          | Part No. Std. Pack           | Туре   | Part No. Std. Pack | Туре   | Part No. Std. Pack |
|-------------------------------------------------------------------------------------------------------------------------------------------------------------------------------|------------------------------|--------|--------------------|--------|--------------------|
|                                                                                                                                                                               |                              |        |                    |        |                    |
| 9018 D                                                                                                                                                                        | Z5.516.2511.0 50             | 9018 H | Z5.516.2711.0 50   | 9018 N | Z5.516.2811.0 50   |
|                                                                                                                                                                               |                              |        |                    |        |                    |
|                                                                                                                                                                               |                              |        |                    |        |                    |
|                                                                                                                                                                               |                              |        |                    |        |                    |
|                                                                                                                                                                               |                              |        |                    |        |                    |
|                                                                                                                                                                               |                              |        |                    |        |                    |
|                                                                                                                                                                               |                              |        |                    |        |                    |
|                                                                                                                                                                               |                              |        |                    |        |                    |
|                                                                                                                                                                               |                              |        |                    |        |                    |
|                                                                                                                                                                               |                              |        |                    |        |                    |
|                                                                                                                                                                               |                              |        |                    |        |                    |
|                                                                                                                                                                               |                              |        |                    |        |                    |
|                                                                                                                                                                               |                              |        |                    |        |                    |
|                                                                                                                                                                               |                              |        |                    |        |                    |
|                                                                                                                                                                               |                              |        |                    |        |                    |
|                                                                                                                                                                               |                              |        |                    |        |                    |
| Included with these angled support brackets are<br>oval head screws for panel mounting<br>AM 5 x 8 DIN 85, nuts BM 5 DIN 439 and<br>screws 5.3 DIN 433 for DIN rail mounting. |                              |        |                    |        |                    |
|                                                                                                                                                                               |                              |        |                    |        |                    |
|                                                                                                                                                                               |                              |        |                    |        |                    |
| screws 5.3 DII                                                                                                                                                                | N 433 for DIN rail mounting. |        |                    |        |                    |
| Material:                                                                                                                                                                     |                              |        |                    |        |                    |
| Brackets: flat steel, galvanically zinc-plated                                                                                                                                |                              |        |                    |        |                    |
| Screws, nuts and washers                                                                                                                                                      |                              |        |                    |        |                    |
| Steel, galvanically zinc-plated and dichromated                                                                                                                               |                              |        |                    |        |                    |
|                                                                                                                                                                               |                              |        |                    |        |                    |
|                                                                                                                                                                               |                              |        |                    |        |                    |
|                                                                                                                                                                               |                              |        |                    |        |                    |
|                                                                                                                                                                               |                              |        |                    |        |                    |
|                                                                                                                                                                               |                              |        |                    |        |                    |
|                                                                                                                                                                               |                              |        |                    |        |                    |
|                                                                                                                                                                               |                              |        |                    |        |                    |
|                                                                                                                                                                               |                              |        |                    |        |                    |
|                                                                                                                                                                               |                              |        |                    |        |                    |
|                                                                                                                                                                               |                              |        |                    |        |                    |