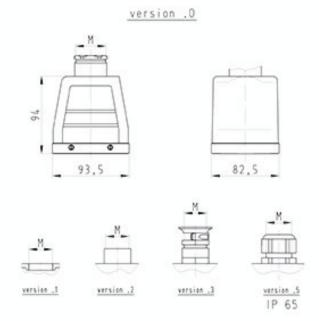

# Hood BAS GOT GC 32 M32 50 A1

revos BASIC 500V size 32 hood with threaded collar M32, top cable entry, double locking lever  $\,$ 

| Item No.   | 70.352.3235.1 |
|------------|---------------|
| EAN        | 4015573626577 |
| order unit | 1 Piece(s)    |

### Model

| wodel                  |                       |
|------------------------|-----------------------|
| DIN-size               | 32                    |
| Model                  | Plug                  |
| Locking mechanism      | Double locking levers |
| Cable entry            | Above                 |
| Type of cable          | Thread                |
| With cable screw gland | No                    |
| Thread size M          | 32                    |
| Hinged lid             | No                    |