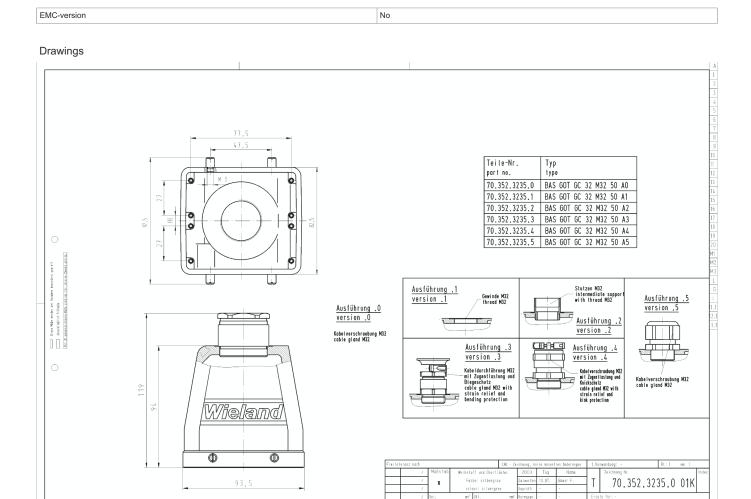

# Hood BAS GOT GC 32 M32 50 A1

revos BASIC 500V size 32 hood with threaded collar M32, top cable entry, double locking lever  $\,$ 

| Item No.   | 70.352.3235.1 |
|------------|---------------|
| EAN        | 4015573626577 |
| order unit | 1 Piece(s)    |

### Model

| wodel                  |                       |
|------------------------|-----------------------|
| DIN-size               | 32                    |
| Model                  | Plug                  |
| Locking mechanism      | Double locking levers |
| Cable entry            | Above                 |
| Type of cable          | Thread                |
| With cable screw gland | No                    |
| Thread size M          | 32                    |
| Hinged lid             | No                    |