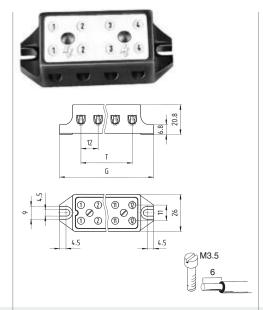

## Materials:

Insulating housing: moulded plastic type 150, creepage resistant
Terminal compartment and cover mounting

screws - brass with nickel plating Terminal screws - galvanised and chrome plated steel Wire protection - phosphor bronze

while protection - phosphor bronze

T = (pole number -1) x 12

 $G = \ddot{T} + 30$ 

with WP up to 2.5 mm<sup>2</sup>/finely stranded

EN 60998-1/-2-1 5
Rated cross section, single core 4
Rated cross section, finely stranded 2
Approvals 3

500 V; 32 A; 4 mm<sup>2</sup> 2.5 mm<sup>2</sup>

|                          | Pole | G   | Туре         | Part No.      | Box Oty |  |
|--------------------------|------|-----|--------------|---------------|---------|--|
| with screw terminals and | 2    | 42  | KBD 1/ 2 KR  | 28.121.0240.0 | 50      |  |
| wire protection          | 3    | 54  | KBD 1/3 KR   | 28.121.0340.0 | 40      |  |
| ·                        | 4    | 66  | KBD 1/ 4 KR  | 28.121.0440.0 | 30      |  |
|                          |      |     |              |               |         |  |
|                          | 5    | 78  | KBD 1/5 KR   | 28.121.0540.0 | 25      |  |
|                          | 6    | 90  | KBD 1/ 6 KR  | 28.121.0640.0 | 20      |  |
|                          | 7    | 102 | KBD 1/ 7 KR  | 28.121.0740.0 | 20      |  |
|                          |      | 102 | KDD I/ / KII | 20.121.0740.0 |         |  |
|                          | 8    | 114 | KBD 1/8 KR   | 28.121.0840.0 | 20      |  |
|                          |      |     |              |               |         |  |
|                          | 10   | 138 | KBD 1/10 KR  | 28.121.1040.0 | 15      |  |
|                          | 12   | 162 | KBD 1/12 KR  | 28.121.1240.0 | 15      |  |
|                          |      |     |              |               |         |  |
|                          |      |     |              |               |         |  |
|                          |      |     |              |               |         |  |
|                          |      |     |              |               |         |  |
|                          |      |     |              |               |         |  |
|                          |      |     |              |               |         |  |
|                          |      |     |              |               |         |  |
|                          |      |     |              |               |         |  |
|                          |      |     |              |               |         |  |
|                          |      |     |              |               |         |  |
|                          |      |     |              |               |         |  |
|                          |      |     |              |               |         |  |
|                          |      |     |              |               |         |  |
|                          |      |     |              |               |         |  |
|                          |      |     |              |               |         |  |
|                          |      |     |              |               |         |  |
|                          |      |     |              |               |         |  |
|                          |      |     |              |               |         |  |
|                          |      |     |              |               |         |  |
|                          |      |     |              |               |         |  |
|                          |      |     |              |               |         |  |
|                          |      |     |              |               |         |  |
|                          |      |     |              |               |         |  |
|                          |      |     |              |               |         |  |
|                          |      |     |              |               |         |  |
|                          |      |     |              |               |         |  |