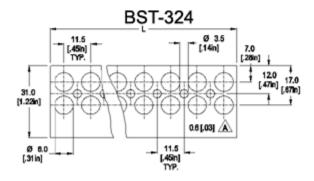

## Information for diagrams below:

Dimensions: mm (in.)

The length of the strip is the same as the length of corresponding connector. Length of Marking strips (L) L = No. of Poles x Center to Center Spacing A = thickness Width = BST-323 : 28 mm (1.10 in.)