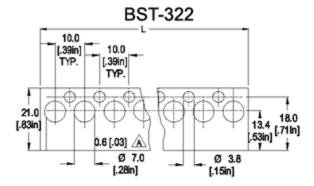

## Information for diagrams below:

Dimensions: mm (in.)

The length of the strip is the same as the length of corresponding connector. Length of Marking strips (L) L = No. of Poles x Center to Center Spacing A = thickness Width = BST-323 : 28 mm (1.10 in.)