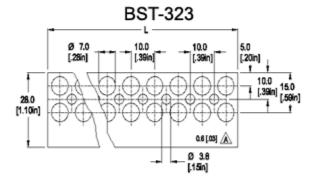

## Information for diagrams below:

Dimensions: mm (in.)

The length of the strip is the same as the length of corresponding connector. Length of Marking strips (L) L = No. of Poles x Center to Center Spacing A = thickness Width = BST-323 : 28 mm (1.10 in.)