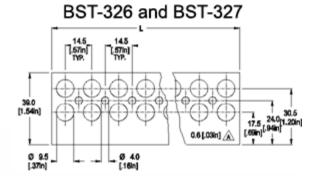

## Information for diagrams below:

Dimensions: mm (in.)

The length of the strip is the same as the length of corresponding connector. Length of Marking strips (L) L = No. of Poles x Center to Center Spacing A = thickness Width = BST-323 : 28 mm (1.10 in.)