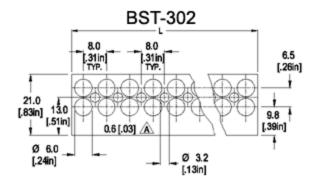

## Information for diagrams below:

Dimensions: mm (in.)

The length of the strip is the same as the length of corresponding connector. Length of Marking strips (L) L = No. of Poles x Center to Center Spacing A = thickness Width = BST-323 : 28 mm (1.10 in.)