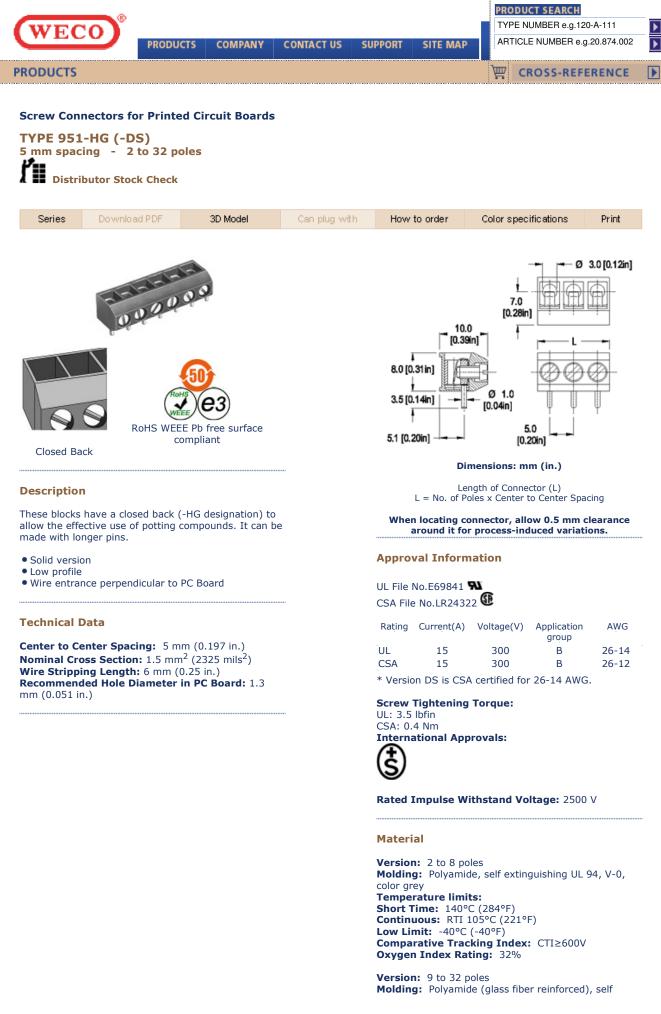

WECO - display of the product for Terminal Blocks for Printed Circuit Boards, Terminal ... Page 1 of 2



WECO - display of the product for Terminal Blocks for Printed Circuit Boards, Terminal ... Page 2 of 2

|             | Top of page                                       | extinguishing UL 94, V-0, color grey<br>Temperature limits:<br>Short Time: 200°C (392°F)<br>Continuous: RTI 105°C (221°F)<br>Low Limit: -40°C (-40°F)<br>Comparative Tracking Index: CTI > 175<br>Oxygen Index Rating: 33%<br>Terminal Body: Tin plated copper alloy<br>Wire Protector: Tin plated copper alloy<br>Screw: M2.6, Slotted head, zinc plated blue<br>passivated, steel substrate<br>Solder Pin: Ø 1.0 mm (0.04 in.), Tin plated copper<br>alloy |
|-------------|---------------------------------------------------|----------------------------------------------------------------------------------------------------------------