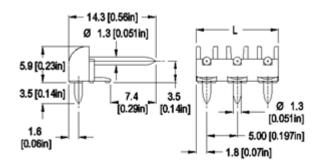

Dimensions: mm (in.)

When locating connector, allow 0.5 mm clearance around it for process-induced variations.

## **Technical Data**

**Center to Center Spacing:** 5 mm (0.197 in.) **Recommended Hole Diameter in PC Board:** 1.6 mm (0.063 in.)