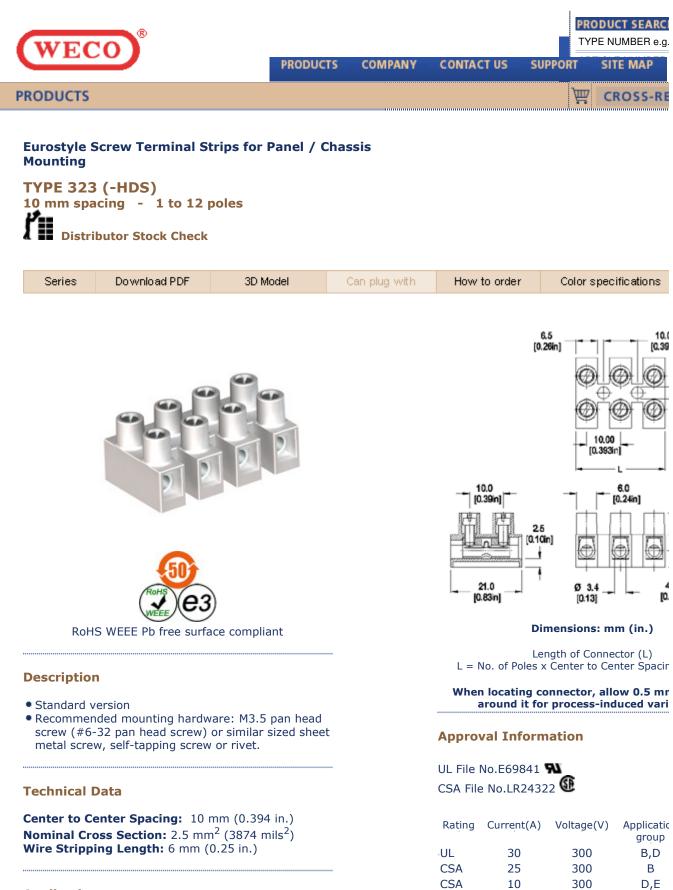

## **Screw Tightening Torque:**

The panel and chassis mounted series are ideal for connecting electrical control panels to external power sources, signal sources, other electrical panels and electrical loads of many types and sizes. The electrical panel's or electrical enclosure's internal components and circuitry are connected to their appropriate external electrical circuitry through these terminal blocks. The screw tightened connections result in high contact forces thus promoting safe wire secureness and retention, low electrical resistance and safe reusable connections. All wire retention screws are captive in their towers and they cannot fall out during transportation, installation and use. Wire protectors are available to protect small gauge stranded wires from screw damage. These terminal strips can be completely enclosed within the enclosures or be placed at an enclosure opening with one side accessible for external cabling and the other for internal wiring. They can be specially marked to your specifications.