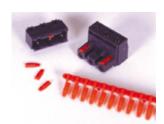

## TYPE 120-K, Coding Keys **Inventory Check**

Coding keys. Application with the 122-A-111 and 122-M-221 is shown above.

## **Description**

Description Coding Keys are available for connectors of series 11 and 12. Coding keys are easily inserted into slots integrated in the plug and header.

Item

- Utility:
  Prevent the plugging of a plug into the wrong header
  Prevent backwards plugging of plug into header
  Prevent misaligned connections between plug and header
  Allows safe multi-cycle use of plug and header by preventing incorrect connection into wrong header
  Prevent incorrect electrical circuit connections and their
- Prevent incorrect electrical circuit connections and their consequences

120-K, Coding Keys

COLOR:

Red: leave blank Grey: 001

120-K

B.2 [0.32in] 1.3 (0.05in) 2.9 [0.11in] Dimensions: mm (in.)

When locating connector, allow 0.5 mm clearance around it for process-induced variations.