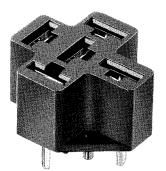

# **AUTOMOTIVE RELAY SOCKETS**

**DESCRIPTION** CONSTRUCTION 5 Pin Automotive Relay Sockets

Contacts • Brass, Bright Tin Plated

Molding • Heat Stabilized Thermoplastic,

130° C Continuous use temperature rating

| PART NO.     | DESCRIPTION                                     | TERMINAL TYPE |
|--------------|-------------------------------------------------|---------------|
| BR04-PCB-O   | 4 Pin Automotive (Fig. 1)                       | PC Board      |
| BR04-PCB-T   | 4 Pin Automotive (Fig. 2)                       | PC Board      |
| BR05-PCB     | 5 Pin Automotive (Fig. 3)                       | PC Board      |
| BR05-PCB-1P  | 5 Pin Automotive, Without Locator Pins (Fig. 3) | PC Board      |
| BR05-SPCB    | 5 Pin Automotive (Fig. 3)                       | PC Board      |
| BR05-SPCB-1P | 5 Pin Automotive, Without Locator Pins (Fig. 3) | PC Board      |

## **DESCRIPTION**

5 Pin Automotive Relay Sockets

# CONSTRUCTION

Contacts • Brass, Bright Tin Plated

• Heat Stabilized Thermoplastic, Molding

130° C Continuous use temperature rating