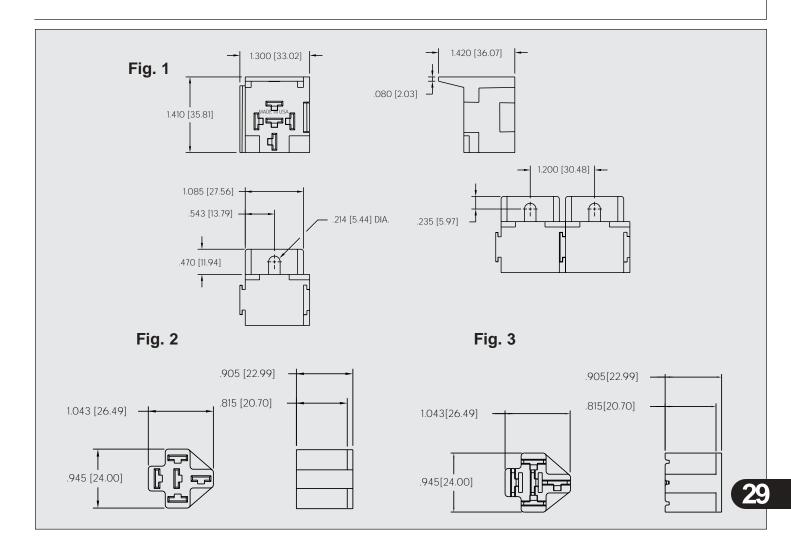

| PART NO.     | DESCRIPTION                                     | TERMINAL TYPE |
|--------------|-------------------------------------------------|---------------|
| BR04-PCB-O   | 4 Pin Automotive (Fig. 1)                       | PC Board      |
| BR04-PCB-T   | 4 Pin Automotive (Fig. 2)                       | PC Board      |
| BR05-PCB     | 5 Pin Automotive (Fig. 3)                       | PC Board      |
| BR05-PCB-1P  | 5 Pin Automotive, Without Locator Pins (Fig. 3) | PC Board      |
| BR05-SPCB    | 5 Pin Automotive (Fig. 3)                       | PC Board      |
| BR05-SPCB-1P | 5 Pin Automotive, Without Locator Pins (Fig. 3) | PC Board      |

# ORDERING CODE

PART NO. **DESCRIPTION TERMINAL TYPE** BR05-FW 5 Pin Automotive Connector for Wire Harnessing (Fig. 1) Crimp (see chart) BR05-WH 5 Pin Automotive Connector for Wire Harnessing (Fig. 2) Crimp (see chart) BR05-WHF 5 Pin Automotive Relay or Flasher Connector for Wire Harnessing (Fig. 3) Crimp (see chart)