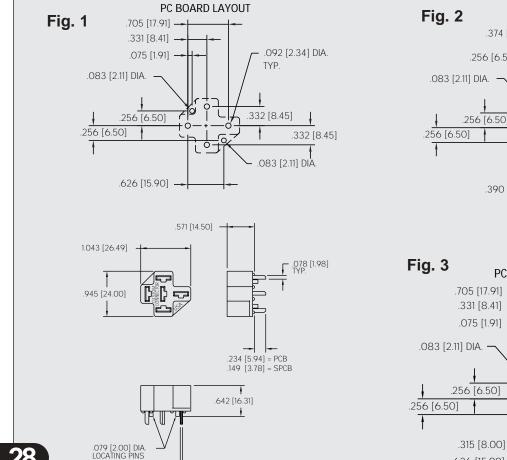

| PART NO.     | DESCRIPTION                                     | TERMINAL TYPE |
|--------------|-------------------------------------------------|---------------|
| BR04-PCB-O   | 4 Pin Automotive (Fig. 1)                       | PC Board      |
| BR04-PCB-T   | 4 Pin Automotive (Fig. 2)                       | PC Board      |
| BR05-PCB     | 5 Pin Automotive (Fig. 3)                       | PC Board      |
| BR05-PCB-1P  | 5 Pin Automotive, Without Locator Pins (Fig. 3) | PC Board      |
| BR05-SPCB    | 5 Pin Automotive (Fig. 3)                       | PC Board      |
| BR05-SPCB-1P | 5 Pin Automotive, Without Locator Pins (Fig. 3) | PC Board      |

.050 [1.27] TYP.

PC BOARD LAYOUT