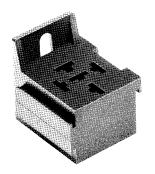

# **AUTOMOTIVE RELAY SOCKETS**

**DESCRIPTION** CONSTRUCTION 5 Pin Automotive Relay Sockets

Contacts • Brass, Bright Tin Plated

Molding • Heat Stabilized Thermoplastic,

130° C Continuous use temperature rating

| PART NO.     | DESCRIPTION                                     | TERMINAL TYPE |
|--------------|-------------------------------------------------|---------------|
| BR04-PCB-O   | 4 Pin Automotive (Fig. 1)                       | PC Board      |
| BR04-PCB-T   | 4 Pin Automotive (Fig. 2)                       | PC Board      |
| BR05-PCB     | 5 Pin Automotive (Fig. 3)                       | PC Board      |
| BR05-PCB-1P  | 5 Pin Automotive, Without Locator Pins (Fig. 3) | PC Board      |
| BR05-SPCB    | 5 Pin Automotive (Fig. 3)                       | PC Board      |
| BR05-SPCB-1P | 5 Pin Automotive, Without Locator Pins (Fig. 3) | PC Board      |

## **DESCRIPTION**

5 Pin Automotive Relay Sockets

# CONSTRUCTION

Contacts • Brass, Bright Tin Plated

• Heat Stabilized Thermoplastic, Molding

130° C Continuous use temperature rating