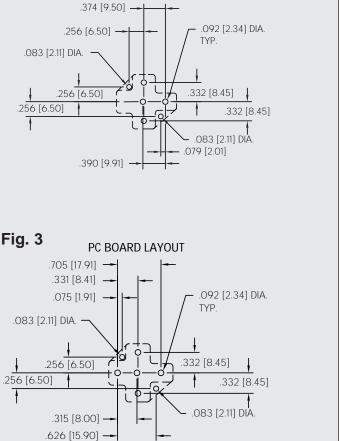

| PART NO.     | DESCRIPTION                                     | TERMINAL TYPE |
|--------------|-------------------------------------------------|---------------|
| BR04-PCB-O   | 4 Pin Automotive (Fig. 1)                       | PC Board      |
| BR04-PCB-T   | 4 Pin Automotive (Fig. 2)                       | PC Board      |
| BR05-PCB     | 5 Pin Automotive (Fig. 3)                       | PC Board      |
| BR05-PCB-1P  | 5 Pin Automotive, Without Locator Pins (Fig. 3) | PC Board      |
| BR05-SPCB    | 5 Pin Automotive (Fig. 3)                       | PC Board      |
| BR05-SPCB-1P | 5 Pin Automotive, Without Locator Pins (Fig. 3) | PC Board      |

.050 [1.27] TYP.

PC BOARD LAYOUT