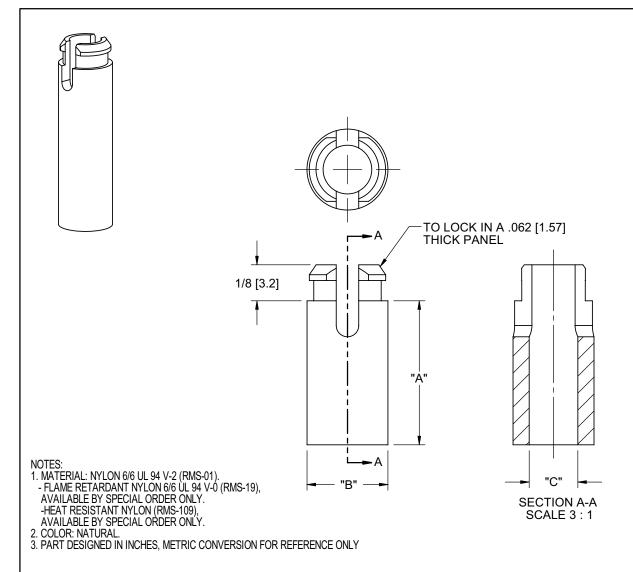

| SRS4-2-01  1/8 [3.2]   SRS4-3-01  3/16 [4.8]   SRS4-4-01 SRS6-4-01 SRS8-4-01 1/4 [6.4]   SRS4-5-01 SRS6-5-01 SRS8-5-01 5/16 [7.9]   SRS4-6-01 SRS6-6-01 SRS8-6-01 3/8 [9.5]   SRS4-7-01 SRS6-7-01 SRS8-7-01 7/16 [11.1]   SRS4-8-01 SRS6-8-01 SRS8-8-01 1/2 [12.7]   SRS4-10-01 SRS6-10-01 SRS8-10-01 5/8 [15.9]   SRS4-12-01 SRS6-12-01 SRS8-12-01 3/4 [19.1]   SRS4-14-01 SRS6-14-01 SRS8-14-01 7/8 [22.2]   SRS4-16-01 SRS6-16-01 SRS8-16-01 1 [25.4] | PART NO.<br>FOR #4 (M3)<br>SCREW | PART NO.<br>FOR #6 (M3.5)<br>SCREW | PART NO.<br>FOR #8 (M4)<br>SCREW | DIM. "A"<br>±.015 [0.4] |  |
|----------------------------------------------------------------------------------------------------------------------------------------------------------------------------------------------------------------------------------------------------------------------------------------------------------------------------------------------------------------------------------------------------------------------------------------------------------|----------------------------------|------------------------------------|----------------------------------|-------------------------|--|
| SRS4-4-01 SRS6-4-01 SRS8-4-01 1/4 [6.4]   SRS4-5-01 SRS6-5-01 SRS8-5-01 5/16 [7.9]   SRS4-6-01 SRS6-6-01 SRS8-6-01 3/8 [9.5]   SRS4-7-01 SRS6-7-01 SRS8-7-01 7/16 [11.1]   SRS4-8-01 SRS6-8-01 SRS8-8-01 1/2 [12.7]   SRS4-10-01 SRS6-10-01 SRS8-10-01 5/8 [15.9]   SRS4-12-01 SRS6-12-01 SRS8-12-01 3/4 [19.1]   SRS4-14-01 SRS6-14-01 SRS8-14-01 7/8 [22.2]                                                                                            | SRS4-2-01                        |                                    |                                  | 1/8 [3.2]               |  |
| SRS4-5-01 SRS6-5-01 SRS8-5-01 5/16 [7.9]   SRS4-6-01 SRS6-6-01 SRS8-6-01 3/8 [9.5]   SRS4-7-01 SRS6-7-01 SRS8-7-01 7/16 [11.1]   SRS4-8-01 SRS6-8-01 SRS8-8-01 1/2 [12.7]   SRS4-10-01 SRS6-10-01 SRS8-10-01 5/8 [15.9]   SRS4-12-01 SRS6-12-01 SRS8-12-01 3/4 [19.1]   SRS4-14-01 SRS6-14-01 SRS8-14-01 7/8 [22.2]                                                                                                                                      | SRS4-3-01                        |                                    |                                  | 3/16 [4.8]              |  |
| SRS4-6-01 SRS6-6-01 SRS8-6-01 3/8 [9.5]   SRS4-7-01 SRS6-7-01 SRS8-7-01 7/16 [11.1]   SRS4-8-01 SRS6-8-01 SRS8-8-01 1/2 [12.7]   SRS4-10-01 SRS6-10-01 SRS8-10-01 5/8 [15.9]   SRS4-12-01 SRS6-12-01 SRS8-12-01 3/4 [19.1]   SRS4-14-01 SRS6-14-01 SRS8-14-01 7/8 [22.2]                                                                                                                                                                                 | SRS4-4-01                        | SRS6-4-01                          | SRS8-4-01                        | 1/4 [6.4]               |  |
| SRS4-7-01 SRS6-7-01 SRS8-7-01 7/16 [11.1]   SRS4-8-01 SRS6-8-01 SRS8-8-01 1/2 [12.7]   SRS4-10-01 SRS6-10-01 SRS8-10-01 5/8 [15.9]   SRS4-12-01 SRS6-12-01 SRS8-12-01 3/4 [19.1]   SRS4-14-01 SRS6-14-01 SRS8-14-01 7/8 [22.2]                                                                                                                                                                                                                           | SRS4-5-01                        | SRS6-5-01                          | SRS8-5-01                        | 5/16 [7.9]              |  |
| SRS4-8-01 SRS6-8-01 SRS8-8-01 1/2 [12.7]   SRS4-10-01 SRS6-10-01 SRS8-10-01 5/8 [15.9]   SRS4-12-01 SRS6-12-01 SRS8-12-01 3/4 [19.1]   SRS4-14-01 SRS6-14-01 SRS8-14-01 7/8 [22.2]                                                                                                                                                                                                                                                                       | SRS4-6-01                        | SRS6-6-01                          | SRS8-6-01                        | 3/8 [9.5]               |  |
| SRS4-10-01 SRS6-10-01 SRS8-10-01 5/8 [15.9]   SRS4-12-01 SRS6-12-01 SRS8-12-01 3/4 [19.1]   SRS4-14-01 SRS6-14-01 SRS8-14-01 7/8 [22.2]                                                                                                                                                                                                                                                                                                                  | SRS4-7-01                        | SRS6-7-01                          | SRS8-7-01                        | 7/16 [11.1]             |  |
| SRS4-12-01 SRS6-12-01 SRS8-12-01 3/4 [19.1]   SRS4-14-01 SRS6-14-01 SRS8-14-01 7/8 [22.2]                                                                                                                                                                                                                                                                                                                                                                | SRS4-8-01                        | SRS6-8-01                          | SRS8-8-01                        | 1/2 [12.7]              |  |
| SRS4-14-01 SRS6-14-01 SRS8-14-01 7/8 [22.2]                                                                                                                                                                                                                                                                                                                                                                                                              | SRS4-10-01                       | SRS6-10-01                         | SRS8-10-01                       | 5/8 [15.9]              |  |
|                                                                                                                                                                                                                                                                                                                                                                                                                                                          | SRS4-12-01                       | SRS6-12-01                         | SRS8-12-01                       | 3/4 [19.1]              |  |
| SRS4-16-01   SRS6-16-01   SRS8-16-01   1 [25.4]                                                                                                                                                                                                                                                                                                                                                                                                          | SRS4-14-01                       | SRS6-14-01                         | SRS8-14-01                       | 7/8 [22.2]              |  |
|                                                                                                                                                                                                                                                                                                                                                                                                                                                          | SRS4-16-01                       | SRS6-16-01                         | SRS8-16-01                       | 1 [25.4]                |  |

| SERIES NO. | "B"        | "C"        | MOUNTING HOLE DIA.<br>±.003 [0.08] |
|------------|------------|------------|------------------------------------|
| SRS4       | 1/4 [6.4]  | .125 [3.2] | .187 [4.7]                         |
| SRS6       | 9/32 [7.1] | .153 [3.9] | .234 [5.9]                         |
| SRS8       | 9/32 [7.1] | .169 [4.3] | .234 [5.9]                         |