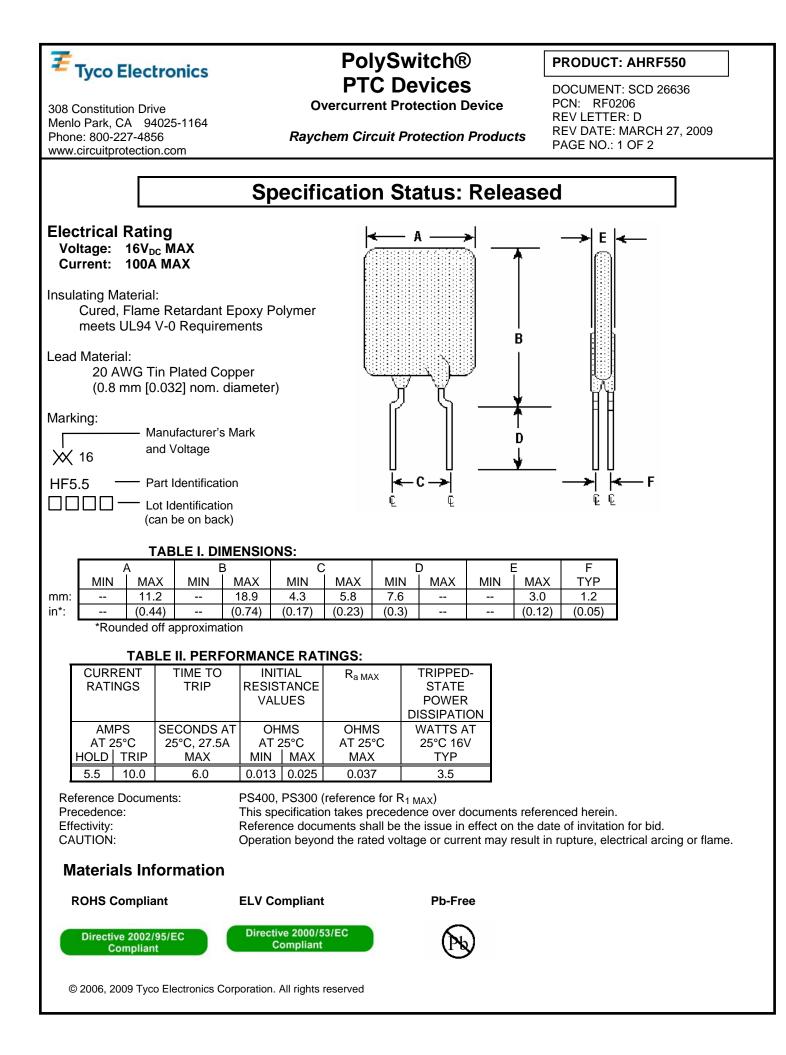

308 Constitution Drive Menlo Park, CA 94025-1164 Phone: 800-227-4856 www.circuitprotection.com

## PolySwitch® PTC Devices

**Overcurrent Protection Device** 

**Raychem Circuit Protection Products** 

PRODUCT: AHRF550

DOCUMENT: SCD 26636 PCN: RF0206 REV LETTER: D REV DATE: MARCH 27, 2009 PAGE NO.: 2 OF 2

## TABLE III. AUTOMOTIVE SPECIFIC STRESS TESTS AND TEST CONDITIONS:

| ELECTRICAL STRESS TESTS                | TEST CONDITIONS (see note 2)     |
|----------------------------------------|----------------------------------|
| ESD Voltage Withstand<br>(see note 1)  | 25kV                             |
| Short Circuit Fault Current Durability | 25 cycles, 16V, 200A             |
| Fault Current Durability               | 350 cycles, 16V/100A             |
| End-of-life Mode Verificat