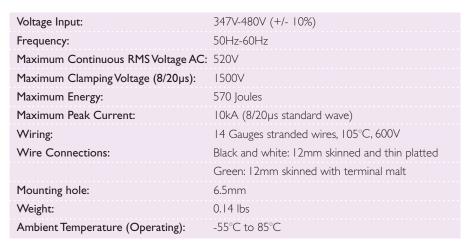

## SP1HV Surge Protection Device

Adapted to SSL outdoor lighting, the Philips SP1HV surge protection device provides all phases protection for line/neutral, line/ground and neutral/ground in accordance with IEEE C62.41.2-2002 C High. The SP1HV small size corresponds to the current design requirements for the new technology luminaires, like a LED light engine in outdoor lighting.

In order to protect the surrounding environment, this surge protection device must be enclosed in a luminaire that can contain flames and sparks, which may occur in case of malfunction, such as overvoltage power connection (ex:600V).