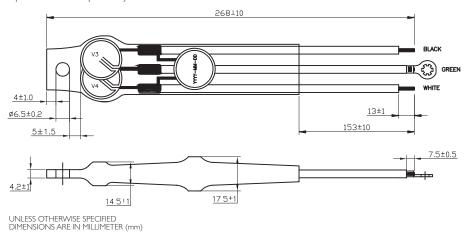

## SP1HV Surge Protection Device

Adapted to SSL outdoor lighting, the Philips SP1HV surge protection device provides all phases protection for line/neutral, line/ground and neutral/ground in accordance with IEEE C62.41.2-2002 C High. The SP1HV small size corresponds to the current design requirements for the new technology luminaires, like a LED light engine in outdoor lighting.

In order to protect the surrounding environment, this surge protection device must be enclosed in a luminaire that can contain flames and sparks, which may occur in case of malfunction, such as overvoltage power connection (ex:600V).