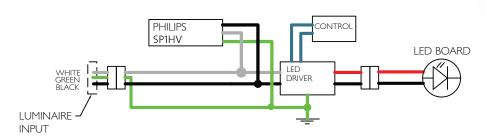

## SP1HV Surge Protection Device

Adapted to SSL outdoor lighting, the Philips SP1HV surge protection device provides all phases protection for line/neutral, line/ground and neutral/ground in accordance with IEEE C62.41.2-2002 C High. The SP1HV small size corresponds to the current design requirements for the new technology luminaires, like a LED light engine in outdoor lighting.

In order to protect the surrounding environment, this surge protection device must be enclosed in a luminaire that can contain flames and sparks, which may occur in case of malfunction, such as overvoltage power connection (ex:600V).