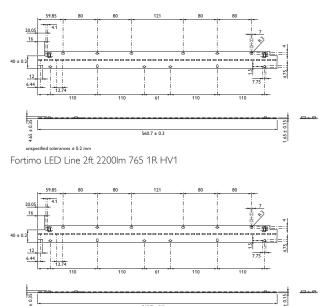

# Dimensional drawing

Fortimo LED Line 2ft 2200lm 765 1R HV1

 $\ensuremath{\textcircled{}^{\circ}}$  2012 Koninklijke Philips Electronics N.V. All rights reserved.

Specifications are subject to change without notice. Trademarks are the property of Koninklijke Philips Electronics N.V. or their respective owners.