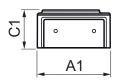

#### • Product Dimensions

Length A1 81.6 mm

#### Dimensional drawing

66.8 mm Length A3 Width B1 82.8 mm Height C1 43.7 mm Height C2 40.2 mm

### Fortimo LED downlight module

| Product                                 | A1 (Norm) | A3 (Norm) | B1 (Norm) | C1 (Norm) | C2 (Norm) |
|-----------------------------------------|-----------|-----------|-----------|-----------|-----------|
| Fortimo LED DLM 1100 13W/840<br>UL Gen3 | 81.6      | 66.8      | 82.8      | 43.7      | 40.2      |