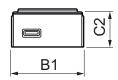

#### Dimensional drawing

66.8 mm Length A3 Width B1 82.8 mm Height C1 43.7 mm Height C2 40.2 mm

### Fortimo LED downlight module

| Product                                 | A1 (Norm) | A3 (Norm) | B1 (Norm) | C1 (Norm) | C2 (Norm) |
|-----------------------------------------|-----------|-----------|-----------|-----------|-----------|
| Fortimo LED DLM 1100 13W/840<br>UL Gen3 | 81.6      | 66.8      | 82.8      | 43.7      | 40.2      |