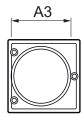

#### • Product Dimensions

Length A1 81.6 mm

#### Dimensional drawing

66.8 mm Length A3 Width B1 82.8 mm Height C1 43.7 mm Height C2 40.2 mm

### Fortimo LED downlight module

| Product                                 | A1 (Norm) | A3 (Norm) | B1 (Norm) | C1 (Norm) | C2 (Norm) |
|-----------------------------------------|-----------|-----------|-----------|-----------|-----------|
| Fortimo LED DLM 1100 13W/840<br>UL Gen3 | 81.6      | 66.8      | 82.8      | 43.7      | 40.2      |