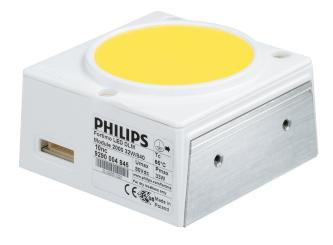

# Fortimo LED downlight module (US)

#### Fortimo LED DLM 1100 13W/840 UL Gen3

Fortimo LED downlight modules offer breakthrough energy efficient white light based on the latest LED technology. The modules incorporate special Fortimo phosphor technology enabling a very high lm/W performance. They are intended to be built in to luminaires for use in general lighting applications, primarily downlighting. As energy efficacy advances in LEDs are made and new bins become available, these are incorporated in to the modules, continuously offering higher efficacies, without changing the dimensions, shape or lumen output of the module. This future proof design of the DLM module enables luminaire manufacturers to plan and design new luminaire ranges for the coming years.

#### • Product Data

929000671303 Order code Full product code 929000671303

Full product name Fortimo LED DLM 1100 13W/840 UL

Gen3

Order product name Fortimo LED DLM 1100 13W/840 UL

929000671303

Gen3

Pieces per pack Packing configuration 6 Packs per outerbox