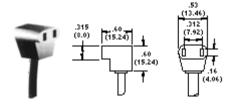

## 90 Degrees Style

| Cord Sets | Length | Model No. |
|-----------|--------|-----------|
| 90 degree | 36"    | 432021    |