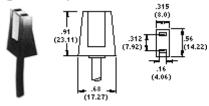

## **Straight Style**

| Cord Sets      | Length | Model No. |
|----------------|--------|-----------|
| Straight Style | 24"    | 432000    |
|                | 36"    | 432020    |
|                | 48"    | 432002    |