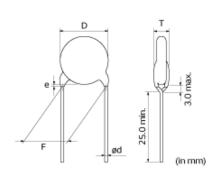

# DEHR33D332KA4B

| L size or Outer diameter D                       | 19.0mm max.            |  |
|--------------------------------------------------|------------------------|--|
| T size                                           | 5.0mm max.             |  |
| Lead spacing F                                   | 10.0±1.0mm             |  |
| Lead diameter d                                  | 0.6±0.05mm             |  |
| Paint dripping e                                 | Up to the end of crimp |  |
| Capacitance                                      | 3300pF ±10%            |  |
| Rated voltage                                    | 2000Vdc                |  |
| Temperature characteristics                      | R(JIS)                 |  |
| Temperature range of temperature characteristics | -25°C to 125°C         |  |
| Operating Temperature Range                      | -25°C to 125°C         |  |
| Temperature Characteristics (-25 to 85°C)        | ±15%(-25 to 85°C)      |  |
| Temperature Characteristics (85 to 125°C)        | +15/-30%(85 to 125°C)  |  |