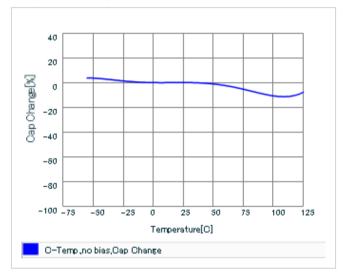

### AC voltage characteristics

Calorific property by ripple current

DC bias characteristics

Capacitance - temperature characteristics

2 of 2

This PDF data has only typical specifications because there is no space for detailed specifications.