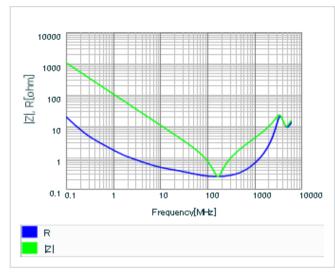

### AC voltage characteristics

Calorific property by ripple current

DC bias characteristics

Capacitance - temperature characteristics

2 of 2

This PDF data has only typical specifications because there is no space for detailed specifications.