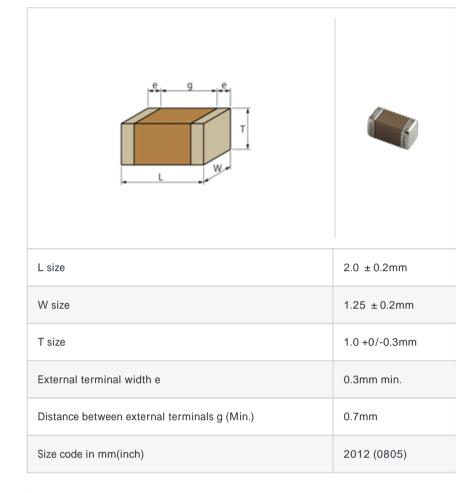

# Shape

# Specifications

| Capacitance                                      | 1500pF ±10% |
|--------------------------------------------------|-------------|
| Rated voltage                                    | 250Vdc      |
| Temperature characteristics (complied standard)  | X7R(EIA)    |
| Capacitance change rate                          | ±15%        |
| Temperature range of temperature characteristics | -55 to 125  |
| Operating temperature range                      | -55 to 125  |