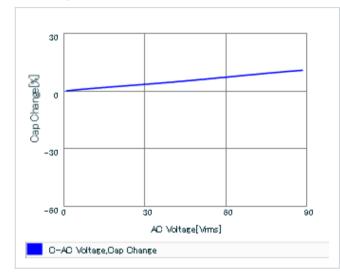

### AC voltage characteristics

Calorific property by ripple current

DC bias characteristics

Capacitance - temperature characteristics

2 of 2

This PDF data has only typical specifications because there is no space for detailed specifications.