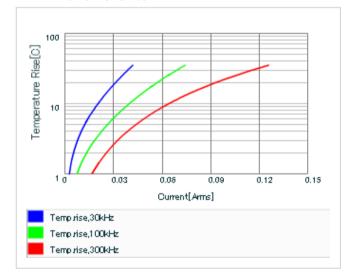

### AC voltage characteristics

Calorific property by ripple current

DC bias characteristics

Capacitance - temperature characteristics

2 of 2

This PDF data has only typical specifications because there is no space for detailed specifications.