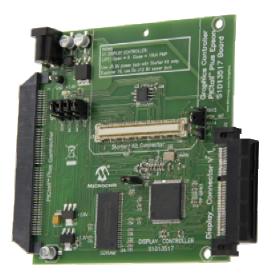

Product Number: AC164127-7

Graphics Controller PICtail Plus Epson S1D13517 Board

The Graphics Controller PICtail<sup>™</sup> Plus Epson S1D13517 Board allows evaluating Microchip Technology's solution and graphics library for 16and 32-bit microcontrollers. The Epson S1D13517 offers hardware acceleration for alpha-blending, transparency, animation, multiple buffering, and picture in picture. The kit is compatible with the Explorer 16 development board (DM240001) or one of the PIC32 Starter Boards (DM320001, DM320003).

## The features include:

- Graphics display controller Epson S1D13517 supporting 18-bit HR-TFT, and 9/12/18/24 bit TFT interface
- 16 Megabit (2Mx8) serial flash memory for additional data storage
- Display connector for interfacing with different display boards
- PICtail Plus Interface for connecting to Explorer 16 Development Board

• PIC32 Starter Kit Connector