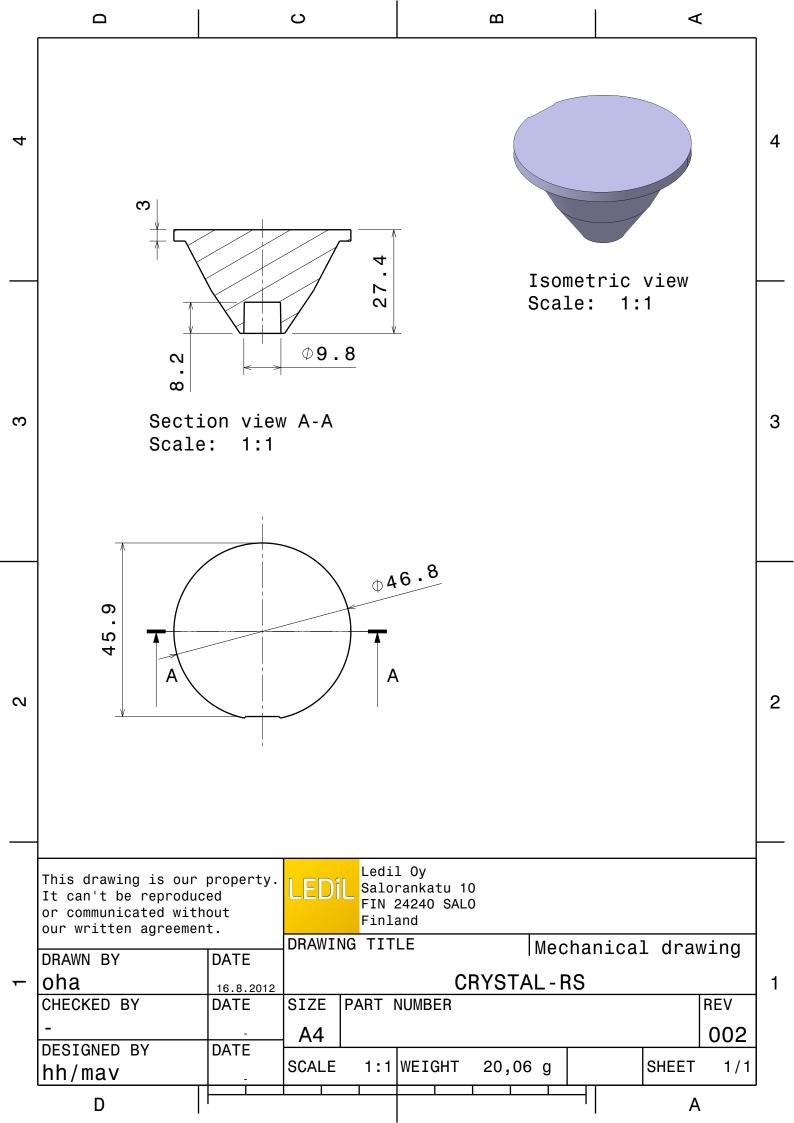

### Ordering number C12916\_CRYSTAL-RS

Family Crystal Type Lens LED **LUXEON Rebel** Color Clear Diameter 46.8 mm Height 27.4 mm Style Round **PMMA** Optic Material Holder Material Fastening

Status Promotion