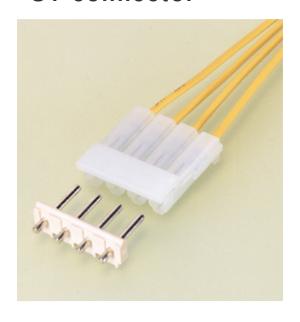

## SV connector

The directional features of the housing preveinsertion.

\*The housings with two or four circuits have This feature provides polarization and preve

## **Product Profile**

| Series   | SV connector                    |
|----------|---------------------------------|
| Category | Wire to Board Crimp sty         |
| Туре     | Disconnectable type Crimp style |

## **Specification**

| Pitch                       | 5.0 mm      |
|-----------------------------|-------------|
| Current rating              | 5A (AWG#20) |
| Voltage rating              | 250V        |
| PC board mounting direction | Top entry   |