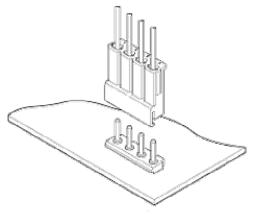

## SV connector

The directional features of the housing preveinsertion.

\*The housings with two or four circuits have This feature provides polarization and preve

## **Specification**

| Pitch                       | 5.0 mm      |
|-----------------------------|-------------|
| Current rating              | 5A (AWG#20) |
| Voltage rating              | 250V        |
| PC board mounting direction | Top entry   |