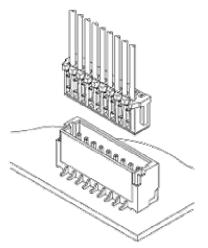

## SR/SZ connector

- \*Compact design
- \*Although this shrouded header has locking feature receptacle, there are no holes in the header shrout adversely effect vacuum gripping equipment.
- \*Twin U-slot ID section
- \*The same shrouded header can be used for the S connector.

## **Product Profile**

| Series   | SR/SZ connector                               |
|----------|-----------------------------------------------|
| Category | Wire to Board Insulation Displa<br>Connectors |
| Туре     | Disconnectable type IDC style, Compact type   |

## **Specification**

| Pitch                       | 1.0 mm                |
|-----------------------------|-----------------------|
| Current rating              | 0.7A                  |
| Voltage rating              | 50V                   |
| PC board mounting direction | Top entry, Side entry |