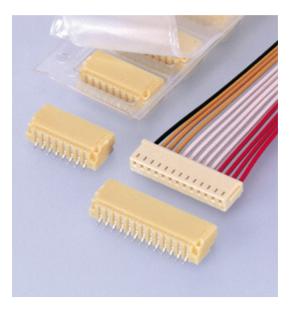

## SR/SZ connector

- \*Compact design
- \*Although this shrouded header has locking feature receptacle, there are no holes in the header shrout adversely effect vacuum gripping equipment.
- \*Twin U-slot ID section
- \*The same shrouded header can be used for the S connector.

## **Product Profile**

| Series   | SR/SZ connector                               |
|----------|-----------------------------------------------|
| Category | Wire to Board Insulation Displa<br>Connectors |
| Туре     | Disconnectable type IDC style, Compact type   |

## **Specification**

| Pitch                       | 1.0 mm                |
|-----------------------------|-----------------------|
| Current rating              | 0.7A                  |
| Voltage rating              | 50V                   |
| PC board mounting direction | Top entry, Side entry |