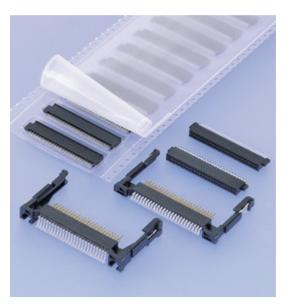

## CF Card connector MA type (Socket & Header)

Socket and header which have 50 double-row circle the standard CFA.

\*A variety of sockets and headers are available. 2 types of sockets are available, SMT type and do type designed to accommodate PC board betweer rows.

## **Product Profile**

| Series   | CF Card connector MA type (S  |
|----------|-------------------------------|
| Category | Card Connectors               |
| Type     | For CF cards, Socket & Ejecto |