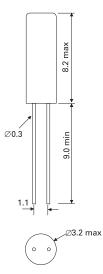

## **CRYSTAL DATA SHEET**

Part Number: LF XTAL001420

| Outline drawing; All Dimensions in mm |
|---------------------------------------|
|---------------------------------------|

| Outline urawi                   | ig; All Dimensions in n |                           |                                                                                                                                                                                                                      |  |  |  |
|---------------------------------|-------------------------|---------------------------|----------------------------------------------------------------------------------------------------------------------------------------------------------------------------------------------------------------------|--|--|--|
| Frequency                       |                         |                           | 32.768kHz                                                                                                                                                                                                            |  |  |  |
| Holder                          |                         | 3x8mm cyl                 |                                                                                                                                                                                                                      |  |  |  |
| Frequency Tolerance @ 25°C      |                         | ±10ppm                    |                                                                                                                                                                                                                      |  |  |  |
| Frequency Stability Coefficient |                         | -0.035ppm/°C <sup>2</sup> |                                                                                                                                                                                                                      |  |  |  |
| Operating Temperature Range     |                         |                           | -10 to 60°C                                                                                                                                                                                                          |  |  |  |
| Load Capacitance, CL            |                         |                           | 12.5pF                                                                                                                                                                                                               |  |  |  |
| Overtone Order                  |                         |                           | Fundamental                                                                                                                                                                                                          |  |  |  |
| ESR                             |                         |                           | 50kΩ max                                                                                                                                                                                                             |  |  |  |
| Shunt Capacitance, Co           |                         |                           | 1.6pF typ                                                                                                                                                                                                            |  |  |  |
| Drive Level                     |                         |                           | 1.0μW max                                                                                                                                                                                                            |  |  |  |
| Ageing                          |                         |                           | ±5ppm max / year                                                                                                                                                                                                     |  |  |  |
| Storage Temperature Range       |                         |                           | -40 to 85°C                                                                                                                                                                                                          |  |  |  |
|                                 |                         |                           |                                                                                                                                                                                                                      |  |  |  |
|                                 |                         |                           |                                                                                                                                                                                                                      |  |  |  |
|                                 |                         |                           |                                                                                                                                                                                                                      |  |  |  |
| RoHS Status                     |                         |                           | RoHS Compliant                                                                                                                                                                                                       |  |  |  |
|                                 |                         |                           |                                                                                                                                                                                                                      |  |  |  |
|                                 |                         |                           |                                                                                                                                                                                                                      |  |  |  |
| Packaging                       |                         |                           | Bulk                                                                                                                                                                                                                 |  |  |  |
| Additional Information          |                         |                           | Please note: This document is based on a standard IQD Data<br>Sheet; as such it is correct at the time of printing.<br>Please contact our Sales department for a copy of the most up<br>to date Specification Sheet. |  |  |  |
| Customer Part Number            |                         |                           |                                                                                                                                                                                                                      |  |  |  |
| Page: 1 of 1                    |                         |                           | ·                                                                                                                                                                                                                    |  |  |  |
| Date                            | 18th August 2009        |                           |                                                                                                                                                                                                                      |  |  |  |
| Checked                         | THE-                    |                           |                                                                                                                                                                                                                      |  |  |  |