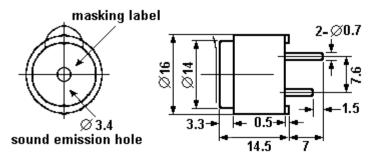

## **SPECIFICATIONS:**

| RATED VOLTAGE:         | 12 VDC       |
|------------------------|--------------|
| OPERATING VOLTAGE:     | 6 ~ 18       |
| MAX CURRENT:           | 40 mA        |
| SOUND OUTPUT LEVEL:    | 85dB @ 10 cm |
| TERMINAL TYPE:         | 2 PINS       |
| RESONANT FREQUENCY:    | 2048 Hz      |
| OPERATING TEMPERATURE: | -20 TO +70°C |
| TONE MODE:             | CONTINUOUS   |
| PULSE RATE:            | N/A          |
| COIL RESISTANCE:       | 115 ± 12     |
| COIL IMPEDANCE:        | 200          |
| FRAME DIAMETER:        | 16.0 mm      |
| FRAME DEPTH:           | 14.5 mm      |
| MOUNTING DIMENSIONS:   | 7.6 mm       |

## **COMMENTS:**

<sup>\*</sup>VALUE APPLYING RATED VOLTAGE (RESONANT FREQUENCY,

<sup>\*\*</sup>VALUE APPLYING (RESONANT FREQUENCY, SINE WAVE, M

**DIMENSIONS:** 

potting