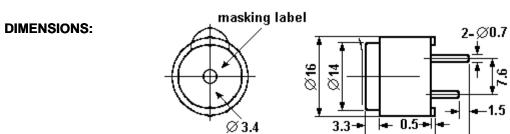

## SPECIFICATIONS:

| RATED VOLTAGE:         | 12 VDC       |
|------------------------|--------------|
| OPERATING VOLTAGE:     | 8 ~ 16       |
| MAX CURRENT:           | 30 mA        |
| SOUND OUTPUT LEVEL:    | 85dB @ 10 cm |
| TERMINAL TYPE:         | 2 PINS       |
| RESONANT FREQUENCY:    | 2200 Hz      |
| OPERATING TEMPERATURE: | -20 TO +70°C |
| TONE MODE:             | CONTINUOUS   |
| PULSE RATE:            | N/A          |
| COIL RESISTANCE:       | NOT APPLIC   |
| COIL IMPEDANCE:        | WITH BUILT   |
| FRAME DIAMETER:        | 16.0 mm      |
| FRAME DEPTH:           | 14.5 mm      |
| MOUNTING DIMENSIONS:   | 7.6 mm       |

## COMMENTS:

\*VALUE APPLYING RATED VOLTAGE (RESONANT FREQUENCY, \*\*VALUE APPLYING (RESONANT FREQUENCY, SINE WAVE, M

l.

14.5

7

 $\overrightarrow{\ensuremath{ \varnothing}}$  3.4 sound emission hole