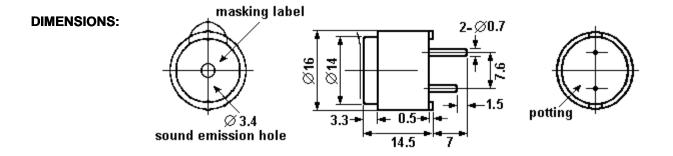

## SPECIFICATIONS:

| RATED VOLTAGE:         | 6 VDC        |
|------------------------|--------------|
| OPERATING VOLTAGE:     | 4 ~ 7        |
| MAX CURRENT:           | 30 mA        |
| SOUND OUTPUT LEVEL:    | 85dB @ 10 cm |
| TERMINAL TYPE:         | 2 PINS       |
| RESONANT FREQUENCY:    | 2200 Hz      |
| OPERATING TEMPERATURE: | -20 TO +70°C |
| TONE MODE:             | CONTINUOUS   |
| PULSE RATE:            | N/A          |
| COIL RESISTANCE:       | NOT APPLIC   |
| COIL IMPEDANCE:        | WITH BUILT   |
| FRAME DIAMETER:        | 16.0 mm      |
| FRAME DEPTH:           | 14.5 mm      |
| MOUNTING DIMENSIONS:   | 7.6 mm       |