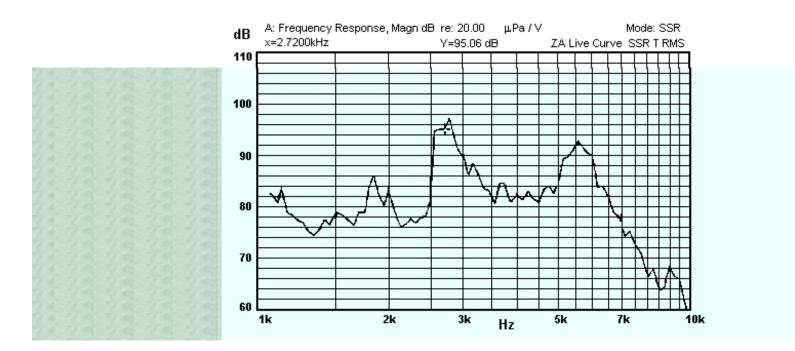

### SURFACE MOUNT ELECTRO-ACOUSTIC TRANSDUCER



**ROHS COMPLIANT** 

PART NUMBER:

BRT0904SM-01-GW

# SPECIFICATIONS:

| RATED VOLTAGE (VDC):           | 1.5 VDC       |
|--------------------------------|---------------|
| OPERATING VOLTAGE (VDC):       | 1.2 ~ 1.7     |
| MAX CURRENT (mA)*:             | 90 mA         |
| COIL RESISTANCE (OHMS):        | 6 ± 1         |
| SPL OUTPUT (dB) MIN @ 10 CM *: | 85dB @ 10     |
| RESONANT FREQUENCY (Hz)*:      | 2731 Hz       |
| OPERATING TEMPERATURE (°C):    | -20 TO +60 °C |
| FRAME DIAMETER (MM):           | 9.0 mm        |
| FRAME DEPTH (MM):              | 4.0 mm        |

### COMMENTS:

\*VALUE APPLYING RATED VOLTAGE (RESONANT FREQUENCY,

# DIMENSIONS:



#### FREQUENCY RESPONSE: