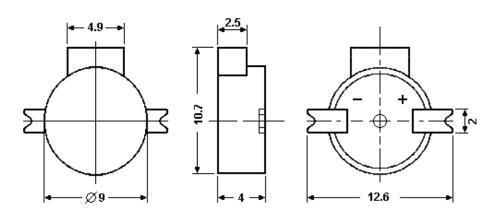

### SURFACE MOUNT ELECTRO-ACOUSTIC TRANSDUCER



**ROHS COMPLIANT** 

PART NUMBER:

BRT0904SM-01-GW

# SPECIFICATIONS:

| RATED VOLTAGE (VDC):           | 1.5 VDC       |
|--------------------------------|---------------|
| OPERATING VOLTAGE (VDC):       | 1.2 ~ 1.7     |
| MAX CURRENT (mA)*:             | 90 mA         |
| COIL RESISTANCE (OHMS):        | 6 ± 1         |
| SPL OUTPUT (dB) MIN @ 10 CM *: | 85dB @ 10     |
| RESONANT FREQUENCY (Hz)*:      | 2731 Hz       |
| OPERATING TEMPERATURE (°C):    | -20 TO +60 °C |
| FRAME DIAMETER (MM):           | 9.0 mm        |
| FRAME DEPTH (MM):              | 4.0 mm        |

### COMMENTS:

\*VALUE APPLYING RATED VOLTAGE (RESONANT FREQUENCY,

# DIMENSIONS:



#### FREQUENCY RESPONSE: