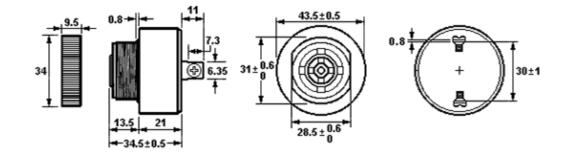

1

## International Components Corporation Quality Components since 1970

## PIEZO ELECTRIC ALARM WITH INTERNAL CIRCUITRY



**ROHS COMPLIANT** 

PART NUMBER: BRP4535S-12-CP

## **SPECIFICATIONS:**

| RATED VOLTAGE:         | 12 VDC             |
|------------------------|--------------------|
| OPERATING VOLTAGE:     | 4 ~ 16 VDC         |
| MAX CURRENT:           | 20 mA              |
| SOUND OUTPUT LEVEL:    | 90dB @ 30CM        |
| TERMINAL TYPE:         | 2 SCREW LUGS       |
| RESONANT FREQUENCY:    | 2900 ± 500 Hz      |
| OPERATING TEMPERATURE: | -20 TO +60 °C      |
| TONE MODE:             | INTERMITT: 0.8-1.2 |
| FRAME DIAMETER:        | 43.5 mm            |
| FRAME DEPTH:           | 34.5 mm            |
| MOUNTING DIMENSIONS:   | Panel Mount        |

DIMENSIONS: