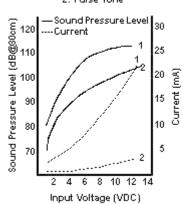

ternational Components Corporation Quality Components since 1970

## PIEZO ELECTRIC ALARM WITH INTERNAL CIRCUITRY



**ROHS COMPLIANT** 

PART NUMBER: BRP4526P-12-C

#### **SPECIFICATIONS:**

| RATED VOLTAGE:         | 12 VDC        |
|------------------------|---------------|
| OPERATING VOLTAGE:     | 1 ~ 13 VDC    |
| MAX CURRENT:           | 35 mA         |
| SOUND OUTPUT LEVEL:    | 105dB @ 30CM  |
| TERMINAL TYPE:         | 2 PINS        |
| RESONANT FREQUENCY:    | 2900 ± 500 Hz |
| OPERATING TEMPERATURE: | -20 TO +60 °C |
| TONE MODE:             | CONTINUOUS    |
| FRAME DIAMETER:        | 45.0 mm       |
| FRAME DEPTH:           | 26.0 mm       |
| MOUNTING DIMENSIONS:   | See Diagram   |

## **DIMENSIONS:**



# FREQUENCY RESPONSE:

- **12 V unit** 1: Single Tone 2: Pulse Tone