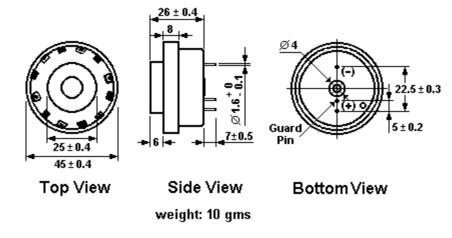

#### **SPECIFICATIONS:**

| RATED VOLTAGE:         | 12 VDC        |
|------------------------|---------------|
| OPERATING VOLTAGE:     | 1 ~ 13 VDC    |
| MAX CURRENT:           | 35 mA         |
| SOUND OUTPUT LEVEL:    | 105dB @ 30CM  |
| TERMINAL TYPE:         | 2 PINS        |
| RESONANT FREQUENCY:    | 2900 ± 500 Hz |
| OPERATING TEMPERATURE: | -20 TO +60 °C |
| TONE MODE:             | CONTINUOUS    |
| FRAME DIAMETER:        | 45.0 mm       |
| FRAME DEPTH:           | 26.0 mm       |
| MOUNTING DIMENSIONS:   | See Diagram   |

## **DIMENSIONS:**