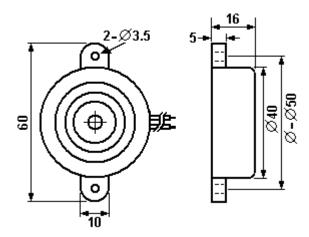

## **SPECIFICATIONS:**

| RATED VOLTAGE:         | 12 VDC            |
|------------------------|-------------------|
| OPERATING VOLTAGE:     | 3 ~ 24 VDC        |
| MAX CURRENT:           | 18 mA             |
| SOUND OUTPUT LEVEL:    | 100dB @ 10CM      |
| TERMINAL TYPE:         | 2 LEADWIRES       |
| RESONANT FREQUENCY:    | 2800 ± 300 Hz     |
| OPERATING TEMPERATURE: | -20 TO +60 °C     |
| TONE MODE:             | INTERMITTENT: 1:1 |
| FRAME DIAMETER:        | 40.0 mm           |
| FRAME DEPTH:           | 16.0 mm           |
| MOUNTING DIMENSIONS:   | 50.0 mm           |

## **DIMENSIONS:**