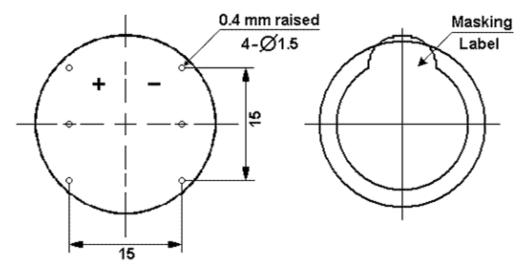

## SPECIFICATIONS:

| RATED VOLTAGE:         | 12 VDC         |
|------------------------|----------------|
| OPERATING VOLTAGE:     | 3 ~ 15 VDC     |
| MAX CURRENT:           | 10 mA          |
| SOUND OUTPUT LEVEL:    | 90dB @30CM     |
| TERMINAL TYPE:         | 2 PINS         |
| RESONANT FREQUENCY:    | 3700 ± 500 Hz  |
| OPERATING TEMPERATURE: | -30 TO +110 °C |
| TONE MODE:             | CONTINUOUS     |
| FRAME DIAMETER:        | 24.0 mm        |
| FRAME DEPTH:           | 11.0 mm        |
| MOUNTING DIMENSIONS:   | 15.0 mm        |

## COMMENTS:

Wave Solderable and Washable Available in 17.5 mm Pin Spacing **DIMENSIONS:** 