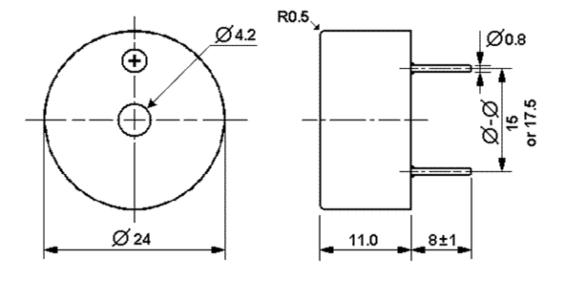

## SPECIFICATIONS:

| RATED VOLTAGE:         | 12 VDC         |
|------------------------|----------------|
| OPERATING VOLTAGE:     | 3 ~ 15 VDC     |
| MAX CURRENT:           | 10 mA          |
| SOUND OUTPUT LEVEL:    | 90dB @30CM     |
| TERMINAL TYPE:         | 2 PINS         |
| RESONANT FREQUENCY:    | 3700 ± 500 Hz  |
| OPERATING TEMPERATURE: | -30 TO +110 °C |
| TONE MODE:             | CONTINUOUS     |
| FRAME DIAMETER:        | 24.0 mm        |
| FRAME DEPTH:           | 11.0 mm        |
| MOUNTING DIMENSIONS:   | 15.0 mm        |

## COMMENTS:

Wave Solderable and Washable Available in 17.5 mm Pin Spacing **DIMENSIONS:** 