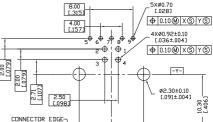

MOUNTING PANEL CUTOUT (INTERNAL SIDE)

12.04 [.474] -X-RECOMMENDED P.C.B LAYOUT (COMPONENT SIDE) PCB THICKNESS: 1.60±0.05[.063±.002]mm DEFAULT TOLERANCE: ±0.05[.002]

**USB 3.0 Series Right Angle, T/H** 9 Pos.