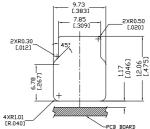

MOUNTING PANEL CUTOUT (INTERNAL SIDE)

12.04 [.474] -X-RECOMMENDED P.C.B LAYOUT (COMPONENT SIDE) PCB THICKNESS: 1.60±0.05[.063±.002]mm DEFAULT TOLERANCE: ±0.05[.002]

**USB 3.0 Series Right Angle, T/H** 9 Pos.