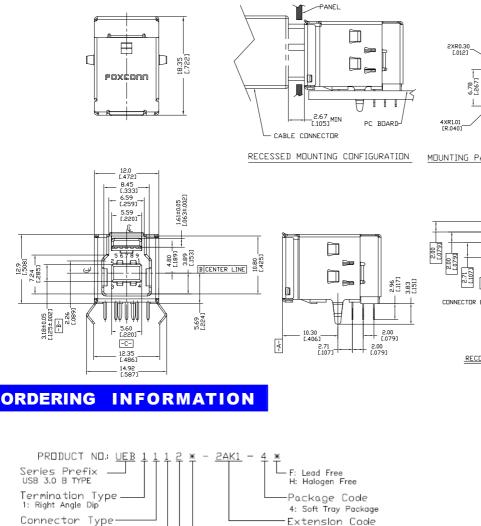

MOUNTING PANEL CUTOUT (INTERNAL SIDE)

12.04 [.474] -X-RECOMMENDED P.C.B LAYOUT (COMPONENT SIDE) PCB THICKNESS: 1.60±0.05[.063±.002]mm DEFAULT TOLERANCE: ±0.05[.002]

**USB 3.0 Series Right Angle, T/H** 9 Pos.