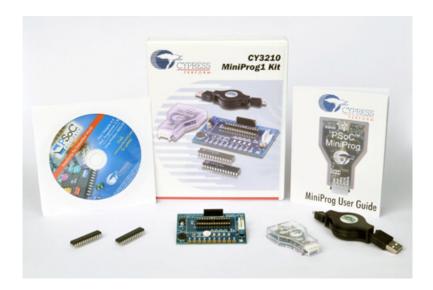

**Product Number:** CY3210-MINIPROG1

The CY3210-MiniProg1 is an inexpensive evaluation kit that allows you to program PSoC(R) devices using the MiniProg programming unit. A MiniEval PCB is also included in the kit for your use.

The MiniEval PCB is a programming and evaluation board that allows DIP device socket programming. The MiniEval board also includes LEDs and a POT for simple evaluation and demonstration, but does not include a prototyping area. The MiniProg uses a 5-pin ISSP (In-System Serial Programming) header to program PSoC devices on the MiniEval PCB or directly on a target board.

## Kit Includes:

- MiniProg Programming unit
- MiniEval Socket Programming and Evaluation board
- 28 pin CY8C29466-24PXI PDIP PSoC Device Sample
- PSoC Designer Software CD
- Getting Started Guide
- USB 2.0 Cable