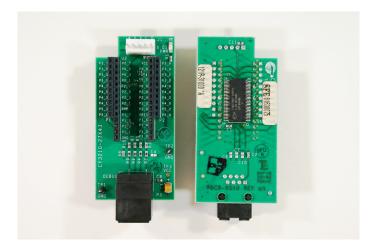

Product Number: CY3210-27X43

CY3210 - CY8C27x43 PSoC(R) Evaluation Pod (EvalPod)

## **Hardware Description:**

PSoC EvalPods are pods that connect to the ICE In-Circuit Emulator (CY3215-DK kit) to allow debugging capability. They can also function as a standalone device without debugging capability. The EvalPod has a 28-pin DIP footprint on the bottom for easy connection to development kits or other hardware. The top of the EvalPod has prototyping headers for easy connection to the devices pins. CY3210-27x43 provides evaluation of the CY8C27x43 PSoC device family.