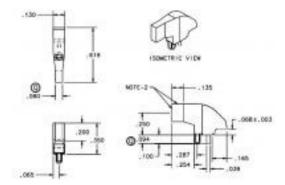

## Product Number: 7511A66-1 Light Pipes

Serial Number: 7511 LED type: SMD LED Type: Right Angle, Single Position Mounting: PCB Press-In Pin Works with: "1210" SMD LED Housing ul rating: UL 94-V2 RoHS Status: Yes

Bright•Pipes<sup>™</sup> Optical Lightpipes produce bright, even indication based on optical ray tracing. They conveniently and economically conduct light from SMT LEDs through angles and distances to a viewable front lense surface in order to provide an attractive, bright and even indication of equipment of function status with a minimal attenuation of light output through the optical fibers that join the base, at the LED light source, to the lens front.