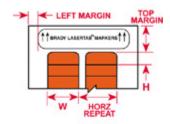

## Specifications:

**Size:** 3.000" W x 0.375" H (76.20 mm W x 9.53 mm H)

**Printable Area:** 3.000" W x 0.375" H (76.20 mm W x 9.53 mm H)

Label Type/Style: Label

Color: Amber

Finish: Matte

Qty Per Row: 2

Qty Per Sheet: 50

Material Type: Polyimide

Material Description: High-Temperature Amber Polyimide

Adhesive: Acrylic

Horizontal Repeat: 3.200" (81.28 mm)

**Top Margin:** 0.875" (22.23 mm)

Left Margin: 1.150" (29.21 mm)

Application(s): Circuit Board & Component ID, SMT - Top/Bottom, Through