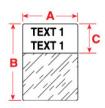

## Catalog Number: BPTL-32-427 Bulk TLS 2200®/TLS PC Link™ Labels

| Application(s):                      | Communications Cables, Panel Identification, Voice/Data Identification, Wire & Cable Marking                                                                                                                                                                                                                                                                                                                                                                                                                           |
|--------------------------------------|------------------------------------------------------------------------------------------------------------------------------------------------------------------------------------------------------------------------------------------------------------------------------------------------------------------------------------------------------------------------------------------------------------------------------------------------------------------------------------------------------------------------|
| Size:                                | 1.500" W x 1.500" H (38.100 mm W x 38.100 mm H)                                                                                                                                                                                                                                                                                                                                                                                                                                                                        |
| Printable Area:                      | 1.500" W x 0.500" H (38.100 mm W x 12.700 mm H)                                                                                                                                                                                                                                                                                                                                                                                                                                                                        |
| Max Characters Per Line For Font #2: | 37                                                                                                                                                                                                                                                                                                                                                                                                                                                                                                                     |
| Max Lines of Text For Font #2:       | 5                                                                                                                                                                                                                                                                                                                                                                                                                                                                                                                      |
| Label Type/Style:                    | Self-Laminating Label                                                                                                                                                                                                                                                                                                                                                                                                                                                                                                  |
| Color:                               | White/Translucent                                                                                                                                                                                                                                                                                                                                                                                                                                                                                                      |
| Wire Gauge:                          | 10 to 4                                                                                                                                                                                                                                                                                                                                                                                                                                                                                                                |
| Finish:                              | Matte                                                                                                                                                                                                                                                                                                                                                                                                                                                                                                                  |
| Qty per Row:                         | 1                                                                                                                                                                                                                                                                                                                                                                                                                                                                                                                      |
| Material Type:                       | Vinyl                                                                                                                                                                                                                                                                                                                                                                                                                                                                                                                  |
| Material Description:                | Self-Laminating Vinyl                                                                                                                                                                                                                                                                                                                                                                                                                                                                                                  |
| Cable Type:                          | 4 Pair UTP, CAT 5                                                                                                                                                                                                                                                                                                                                                                                                                                                                                                      |
| Printer Compatibility:               | BMP71, TLS 2200, TLS-PC Link                                                                                                                                                                                                                                                                                                                                                                                                                                                                                           |
| Special Properties:                  | Excellent abrasion and smudge resistance, Excellent water & oil resistance, Self-Extinguishing, Self-Laminating                                                                                                                                                                                                                                                                                                                                                                                                        |
| QTY/UOM:                             | 1,000/Roll                                                                                                                                                                                                                                                                                                                                                                                                                                                                                                             |
| RoHS Compatibility:                  | Compliant with RoHS Directive. NOTE: All statements concerning RoHS Directive compliance refer to 2005/618/EC MCV amendment to RoHS Directive 2002/95/EC. Product compliance is based upon information provided by suppliers of the raw materials used by Brady to manufacture these products, or by independent laboratory testing of these products. As such, Brady makes no independent representations or warranties, express or implied, and assumes no liability in connection with the use of this information. |