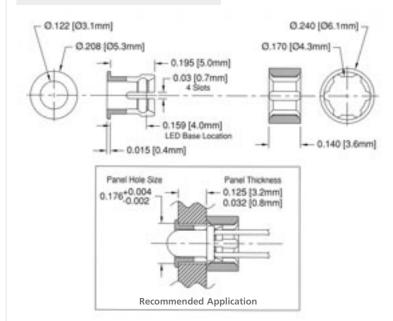

## **CR-104 Series**

#### Clip and Ring Set

Molded T-1 (3mm) Snap-in Panel Mount

Color: Black, Price Code: G

Material: Nylon

Clip made from 94V-0 material