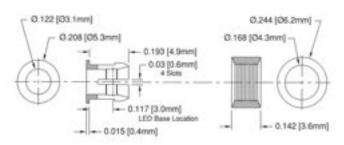

## C-103-SR Series

Self-retaining Clip for T-1 (3mm) Flanged LED

Color: Black, Price Code: G

Material: Nylon

Clip made from 94V-0 material