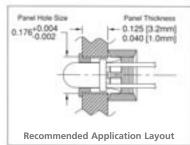

## C-103-SR Series

Self-retaining Clip for T-1 (3mm) Flanged LED

Color: Black, Price Code: G

Material: Nylon

Clip made from 94V-0 material