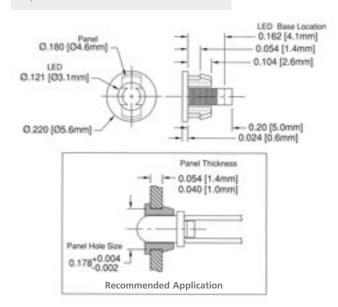

#### Clip and Ring Set

Molded T-1 (3mm) Snap-in Panel Mount

Color: Black, Price Code: G

Material: Nylon

Clip made from 94V-0 material