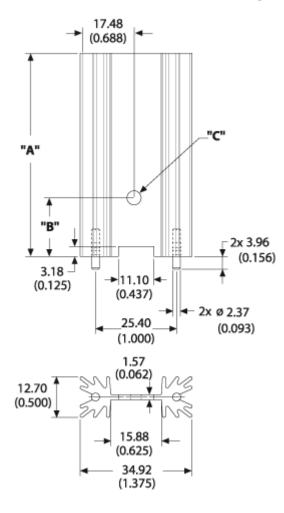

## For use with TO-220 packages

Part Number - 513002B02500 VIS - 041829



## **Mechanical Outline Drawing**



A Dim 25.40 B Dim 18.29 C Dim 3.18

## **Thermal Curves**



| Thermal<br>Resistance | 13.40 |
|-----------------------|-------|
|-----------------------|-------|

Thermal resistance value is based on a 75°C rise in natural convection

## **Product Information**

| Part #       | Description                                                    | Finish           |
|--------------|----------------------------------------------------------------|------------------|
| 513002B02500 | Extruded heat sink with<br>radial fins with<br>solderable pins | Black<br>Anodize |