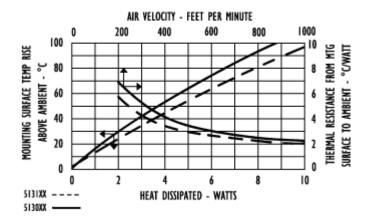

## **Thermal Curves**

| Thermal<br>Resistance | 13.40 |
|-----------------------|-------|
|-----------------------|-------|

Thermal resistance value is based on a 75°C rise in natural convection