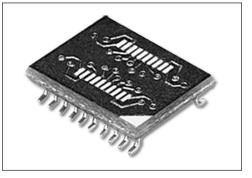

# **SSOP-to-SOWIC Adapter**

#### **FEATURES**

A cost-effective means of upgrading to SSOP without changing your PCB layout.