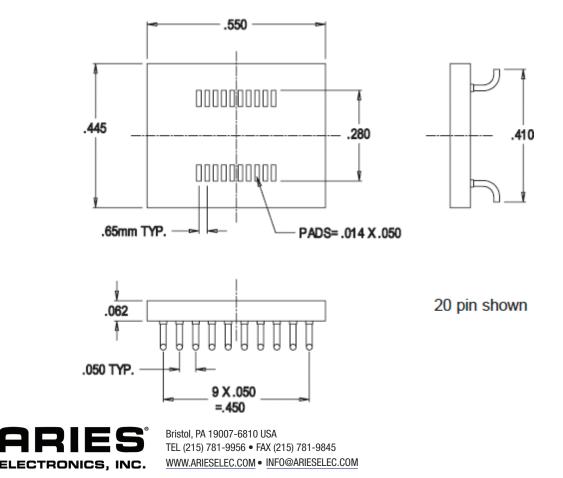

#### **GENERAL SPECIFICATIONS**

- BOARD MATERIAL: 0.062 thick FR-4 with 1-oz. Cu traces, both sides
- PINS: Brass 360 1/2-hard per UNS C36000, ASTM B16/B16M
- PIN PLATING: 200µ [5.08µ] Sn/Pb 93/7 per ASTM B579-73 over 100µ [2.54µ] Ni per SAE AMS-QQ-N-290
- OPERATING TEMPERATURE: 221°F [105°C]

#### MOUNTING CONSIDERATIONS

Standard surface mount

ALL DIMENSIONS: INCHES [MILLIMETERS]

CUSTOMIZATION: In addition to the standard products shown on this page, Aries specializes in custom design and production. Special materials, platings, sizes, and configurations can be furnished, depending on the quantity. NOTE: Aries reserves the right to change product general specifications without notice.