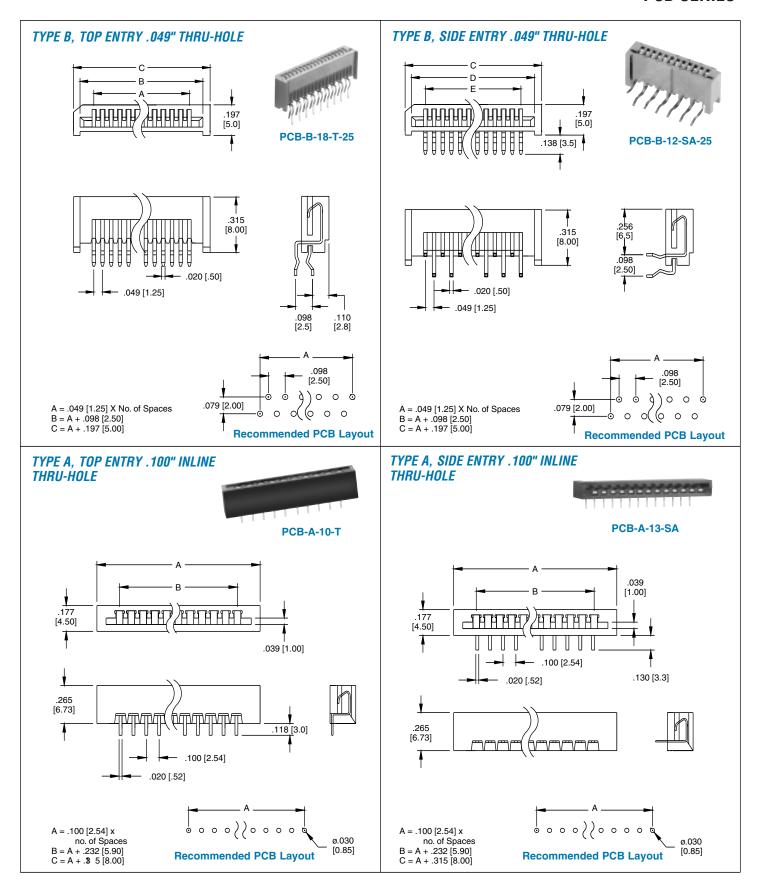

# ADAM TECH LIF FLEX CIRCUIT CONNECTOR

**ADAM TECHNOLOGIES** 

.049" [1.25] & .100" [2.54] CENTERLINE **PCB SERIES** 