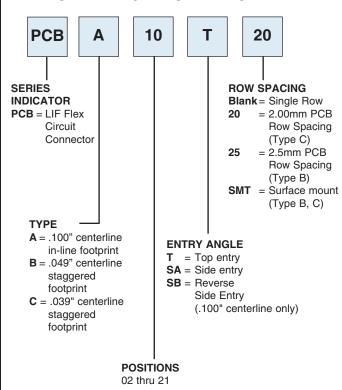

# ORDERING INFORMATION

## **OPTIONS**

Add designator(s) to end of part number

RC = RoHS compliant lead-free product

with Hi-Temp insulator