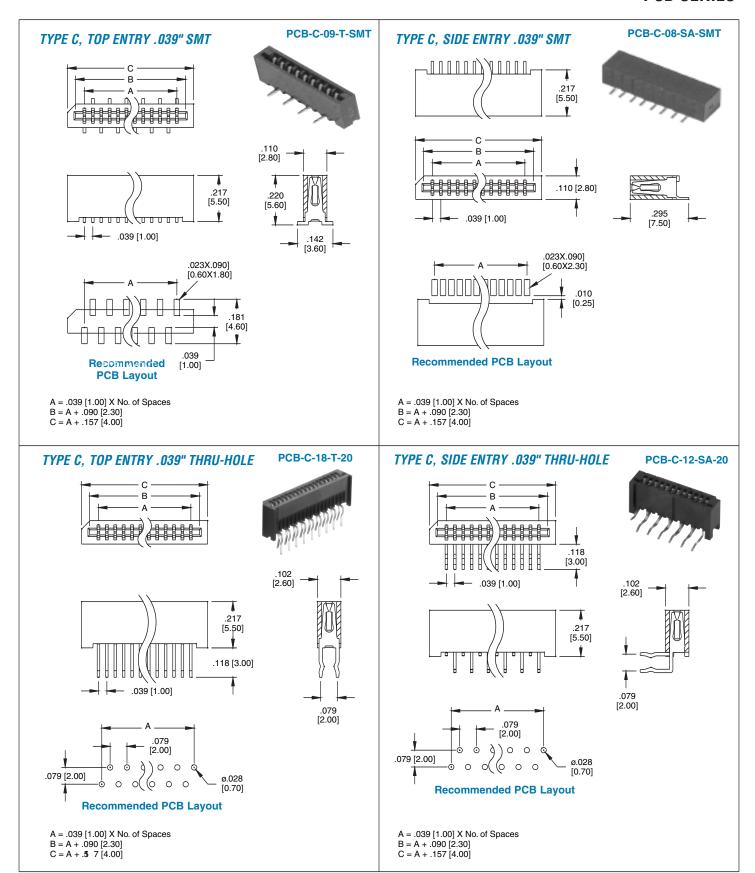

ing: 3 Amps max

Contact resistance: 30 m $\Omega$  max. initial Insulation resistance: 500 M $\Omega$  min.

Dielectric withstanding voltage: 500V AC for 1 minute

#### Mechanical:

Insertion Force: 5 oz max Withdrawal Force: 3 oz min **Temperature Rating:** 

Operating temperature: -40°C to +85°C

## **PACKAGING:**

Anti-ESD plastic tubes or trays

#### APPROVALS AND CERTIFICATIONS:

UL Recognized File No. E224053 CSA Certified File No. LR1578596







.100" [2.54] CENTERLINE .049" [1.25] CENTERLINE .039" [1.00] CENTERLINE PCB SERIES









# ORDERING INFORMATION



## **OPTIONS**

Add designator(s) to end of part number

RC = RoHS compliant lead-free product

with Hi-Temp insulator

# ADAM TECH LIF FLEX CIRCUIT CONNECTOR

# ADAM TECHNOLOGIES

.039" [1.00] CENTERLINE **PCB SERIES** 



# ADAM TECH LIF FLEX CIRCUIT CONNECTOR

**ADAM TECHNOLOGIES** 

.049" [1.25] & .100" [2.54] CENTERLINE **PCB SERIES**