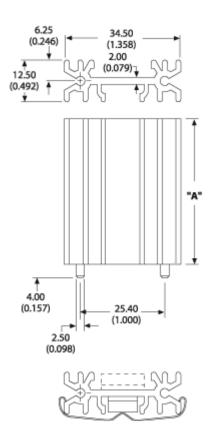

## **Mechanical Outline Drawing**

| Thermal    | 12.00 |  |
|------------|-------|--|
| Resistance | 13.00 |  |

Thermal resistance value is based on a 75°C rise in natural convection