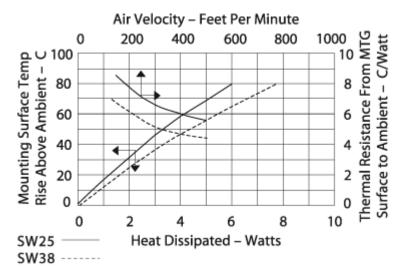

## **Mechanical Outline Drawing**

| Thermal    | 12.00 |  |
|------------|-------|--|
| Resistance | 13.00 |  |

Thermal resistance value is based on a 75°C rise in natural convection