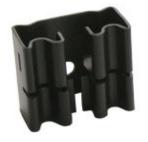

Low cost labor saving slide on heat sink . For use with TO220 packages. For use with TO-220 packages.

Order this part through an Authorized Distributor www.aavidthermalloy.com/sales/disty.shtml

### **Product Information**

| Part #  | Finish        | RoHS                |
|---------|---------------|---------------------|
| PF752BG | Black Anodize | RoHS √<br>Compliant |

# **Mechanical Outline Drawing**

X Heat Sink Mechanical Drawing

# **Thermal Curve**



#### Not Exactly what you need?

We offer several options for those applications which require a more unique solution. For slight modifications of this part or other attachment options, finishes, and interface materials, contact your sales associate. Challenge us with your thermal requirements - we can design custom solutions.

###