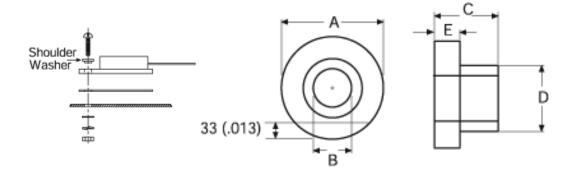

| Model                                            | RoHS                | PCN | А                            | В                            | С                            | D                            | E |
|--------------------------------------------------|---------------------|-----|------------------------------|------------------------------|------------------------------|------------------------------|---|
| <b>7721-14N</b> Formerly Motorola p/n B51547F018 | RoHS √<br>Compliant | N/A | 6.40 / 6.60<br>(0.252 /.260) | 2.90 / 3.10<br>(0.114 /.122) | 2.69 / 2.90<br>(0.106 /.114) | 3.89 / 4.09<br>(0.153 /.161) |   |