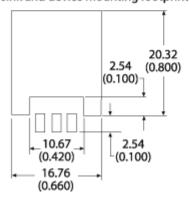

## **Mechanical Outline Drawing**

Recommended copper pad size for heat sink and device mounting footprint