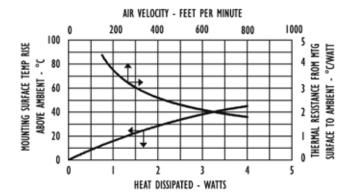

## **Thermal Curves**

| Thermal    | 11 00 |
|------------|-------|
| Resistance | 11.00 |

Thermal resistance value is based on a 75°C rise in natural convection