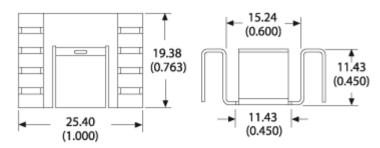

## **Mechanical Outline Drawing**

Recommended copper pad size for heat sink and device mounting footprint