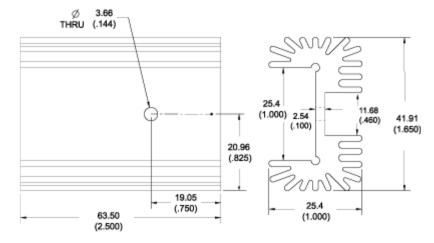

### **Product Information**

| Part #        | Finish        | Board Mounting       | RoHS                |
|---------------|---------------|----------------------|---------------------|
| 532802B00000G | Black Anodize | View Hole Dimensions | RoHS √<br>Compliant |

# **Mechanical Outline Drawing**

| Thermal<br>Resistance | 4.20 |
|-----------------------|------|
|-----------------------|------|

Thermal resistance value is based on a 75°C rise in natural convection