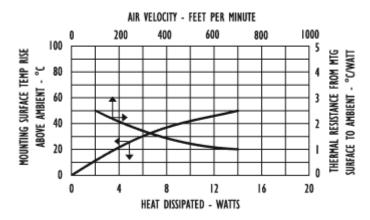

# **Mechanical Outline Drawing**

| Thermal<br>Resistance | 4.20 |
|-----------------------|------|
|-----------------------|------|

Thermal resistance value is based on a 75°C rise in natural convection

#### **Thermal Curve**