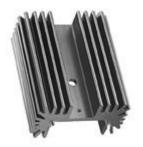

# Part Number: 532802B00000G

High power extruded heat sink with large radial fins. For use with TO-220 packages.

Order this part through an Authorized Distributor

Check Stock