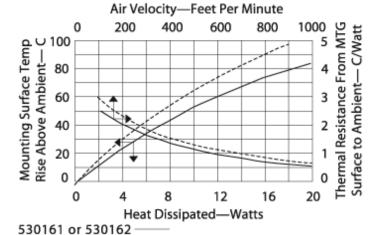

## Thermal Curves

Thermal 4.40 Resistance

Thermal resistance value is based on a 75°C rise in natural