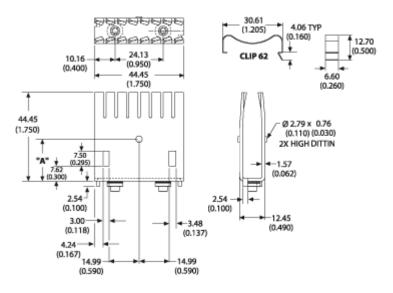

## Part Number: 530162B00162G For use with Dual TO-220 packages

## Mechanical Outline Drawing



A Dim 18.29

## Thermal Curves



Thermal 4.40 Resistance

Thermal resistance value is based on a 75°C rise in natural

## **Product Information**

530101 or 530102 -----

| Part #        | Description                                                                                      | Finish           |
|---------------|--------------------------------------------------------------------------------------------------|------------------|
| 530162B00162G | High rise style heat sink features twisted fins and solderable Wave On mounts and 2 device clips | Black<br>Anodize |

This non-electronic component is functionally unaffected by the normal soldering or reflow processes used for semiconductor circuits. The heat resistance time or heat resistance temperature is not applicable for the c