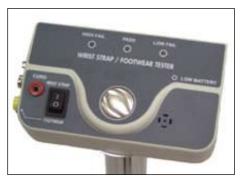

# Combination Wrist Strap/Footwear Tester

This combination tester will check wrist straps, heel grounders, and ESD shoes. Designed for manufacturing areas, this tester is self-supporting, standalone, and portable. Stainless steel base and test button for durability. The solid metal stand pole bolts to base for strength. An included AC adapter or 9-volt battery provides powers. The tester indicates good resistance, high resistance and low resistance. Connects to wrist strap by banana plug, clip, or 10mm snap. Meets ANSI/ESD S20.20 ESD Control Program requirements.

#### Wrist Strap

| Result                     | Indication                    | Range (+/-10%)                                |
|----------------------------|-------------------------------|-----------------------------------------------|
| High Fail                  | Red Light                     | >10 megohms                                   |
| Pass                       | Green Light+tone              | 750k-10meg                                    |
| Low Fail                   | Yellow Light                  | <750k                                         |
| Footwear                   | 5                             |                                               |
|                            |                               |                                               |
| Result                     | Indication                    | Range (+/-10%)                                |
| <u>Result</u><br>High Fail | Indication<br>Red Light       |                                               |
|                            | Red Light                     | Range (+/-10%)<br>>100 megohms<br>750k-100meg |
| High Fail                  |                               | >100 megohms                                  |
| High Fail<br>Pass          | Red Light<br>Green Light+tone | >100 megohms<br>750k-100meg                   |