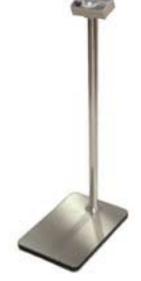

# Combination Wrist Strap/Footwear Tester

This combination tester will check wrist straps, heel grounders, and ESD shoes. Designed for manufacturing areas, this tester is self-supporting, standalone, and portable. Stainless steel base and test button for durability. The solid metal stand pole bolts to base for strength. An included AC adapter or 9-volt battery provides powers. The tester indicates good resistance, high resistance and low resistance. Connects to wrist strap by banana plug, clip, or 10mm snap. Meets ANSI/ESD S20.20 ESD Control Program requirements.

Includes: Control unit, stand pole, base, power adapter, battery, hardware,ground wire, instructions, certificate.